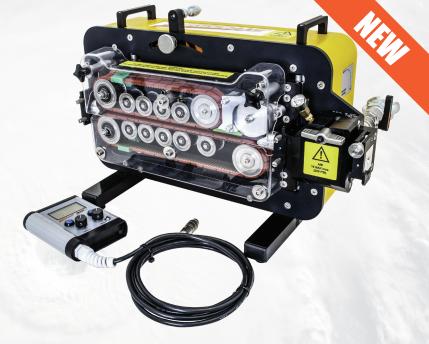

# HURRICANE CABLE BLOWING

The Hurricane has been designed to maximize protection for micro cables with a compliant double drive concept, backed by the latest technology in servo controls to provide precise control of torque and speed. Single person operation with safe, easy to operate ergonomic controls combines with low maintenance and high reliability to form the machine's key features.

# Main Features

- Dual Digital servo motor drive system
- Advanced data logging system measures speed, force, distance, GPS location and environmental conditions
- Forward and reverse
- Installs an Industry leading range of cables with one machine
- Automatic Cable centralizing
- Synchronous high grip profiled compliant drive belts
- Vertical design with ergonomic controls for ease of operation
- Variable torque and speed controls via remote

- Single person operation
- Digital cable speed and length monitoring
- · Auto stop facility when air stone fitted
- · Integral air valve and pressure gauge
- Easy cable threading
- Polycarbonate safety guarding
- Lightweight and compact
- · Low maintenance
- · Low noise levels
- Travel case
- Tool Kit

# DIMENSIONS

Weight: 53 lbs. (24kg)

Weight with case and power supply: 113.5 lbs. (51.5kg)
Dimensions (ht x length x width): 13 7/8" x 21 7/8" x 12"
352mm x 556mm x 305mm