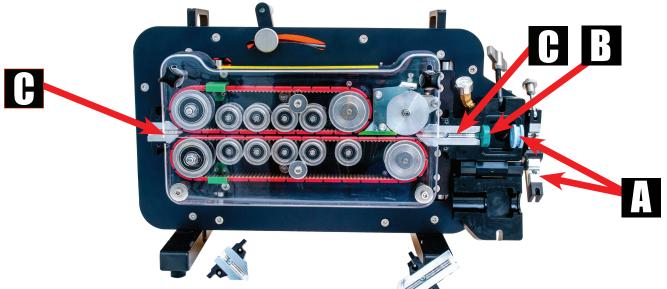

# HURRICANE CONFIGURATION

With the purchase of the Hurricane you'll get the Blowing Machine, Controller, Power Supply, Heavy Duty Case with wheels, Toolkit and 1 set of collets and seals). Please select from the following:

- (A) 1 size of Duct Clamp and Seal kit (This is for your duct O.D. size)
- (B) 1 size of cable seals (this is for your fiber O.D. size)
- (C) 1 size of cable guide (this is for your fiber O.D. size)
- 3-11mm drive belt (other sizes ordered separately)