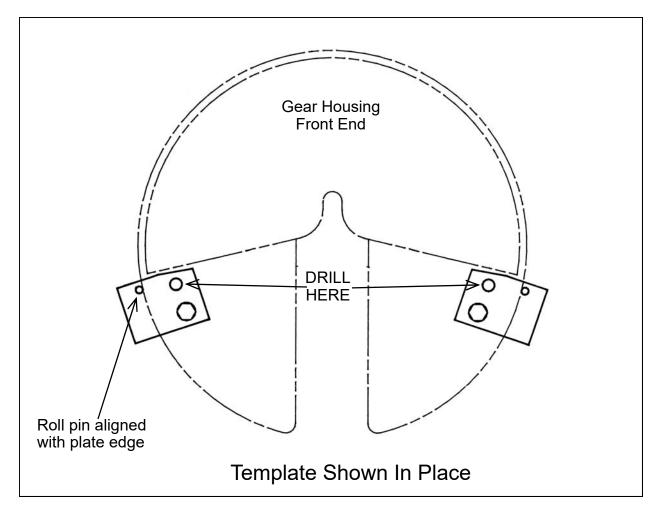

#### **Modification Procedure**

Place the large hole on the template over the left nut on your C Lasher, and align the roll pin with the edge of the plate.

Drill a 5/16" Ø hole through the template's hole indicated above, and remove the template. Tap the hole for a 3/8-16 thread.

Reverse the template and perform the same steps on the right side. Mount the Lasher Guard onto your C Lasher using the bolts in this kit.