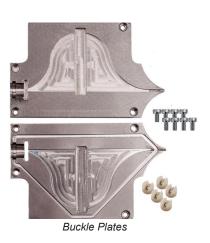

Accelair 3 fitted with buckle plates for sizes .8 to 1.6mm

Accelair 3 fitted with blowing plates for sizes 1.7 to 5mm

| P/N                                                                                                                                                                 | COMPONENT                                                                                                                                                                                                                                                                                                                                                                                                                                                                                                                                                                                                                                                                                                                                                                                                                                                                                                                                                                                                                                                                                                                                                                              |
|---------------------------------------------------------------------------------------------------------------------------------------------------------------------|----------------------------------------------------------------------------------------------------------------------------------------------------------------------------------------------------------------------------------------------------------------------------------------------------------------------------------------------------------------------------------------------------------------------------------------------------------------------------------------------------------------------------------------------------------------------------------------------------------------------------------------------------------------------------------------------------------------------------------------------------------------------------------------------------------------------------------------------------------------------------------------------------------------------------------------------------------------------------------------------------------------------------------------------------------------------------------------------------------------------------------------------------------------------------------------|
|                                                                                                                                                                     | LE PLATES                                                                                                                                                                                                                                                                                                                                                                                                                                                                                                                                                                                                                                                                                                                                                                                                                                                                                                                                                                                                                                                                                                                                                                              |
| CHOOS                                                                                                                                                               | E ONE SIZE BELOW FOR STANDARD ACCELAIR 3                                                                                                                                                                                                                                                                                                                                                                                                                                                                                                                                                                                                                                                                                                                                                                                                                                                                                                                                                                                                                                                                                                                                               |
| 89440                                                                                                                                                               | 1.0mm Buckle Plate                                                                                                                                                                                                                                                                                                                                                                                                                                                                                                                                                                                                                                                                                                                                                                                                                                                                                                                                                                                                                                                                                                                                                                     |
| 89441                                                                                                                                                               | 1.2mm Buckle Plate                                                                                                                                                                                                                                                                                                                                                                                                                                                                                                                                                                                                                                                                                                                                                                                                                                                                                                                                                                                                                                                                                                                                                                     |
| 89442                                                                                                                                                               | 1.4mm Buckle Plate                                                                                                                                                                                                                                                                                                                                                                                                                                                                                                                                                                                                                                                                                                                                                                                                                                                                                                                                                                                                                                                                                                                                                                     |
| 89443                                                                                                                                                               | 1.5mm Buckle Plate                                                                                                                                                                                                                                                                                                                                                                                                                                                                                                                                                                                                                                                                                                                                                                                                                                                                                                                                                                                                                                                                                                                                                                     |
| 89657                                                                                                                                                               | 1.6mm Buckle Plate                                                                                                                                                                                                                                                                                                                                                                                                                                                                                                                                                                                                                                                                                                                                                                                                                                                                                                                                                                                                                                                                                                                                                                     |
| BLOV                                                                                                                                                                | VING PLATES                                                                                                                                                                                                                                                                                                                                                                                                                                                                                                                                                                                                                                                                                                                                                                                                                                                                                                                                                                                                                                                                                                                                                                            |
| CHOOS                                                                                                                                                               | E ONE SIZE DUCT SEAL BELOW FOR STANDARD ACCELAIR 3                                                                                                                                                                                                                                                                                                                                                                                                                                                                                                                                                                                                                                                                                                                                                                                                                                                                                                                                                                                                                                                                                                                                     |
| 89658                                                                                                                                                               | 1.7mm Blowing Plate                                                                                                                                                                                                                                                                                                                                                                                                                                                                                                                                                                                                                                                                                                                                                                                                                                                                                                                                                                                                                                                                                                                                                                    |
| 89661                                                                                                                                                               | 2.0mm Blowing Plate                                                                                                                                                                                                                                                                                                                                                                                                                                                                                                                                                                                                                                                                                                                                                                                                                                                                                                                                                                                                                                                                                                                                                                    |
| 89662                                                                                                                                                               | 2.1mm Blowing Plate                                                                                                                                                                                                                                                                                                                                                                                                                                                                                                                                                                                                                                                                                                                                                                                                                                                                                                                                                                                                                                                                                                                                                                    |
| 89674                                                                                                                                                               | 2.3mm Blowing Plate                                                                                                                                                                                                                                                                                                                                                                                                                                                                                                                                                                                                                                                                                                                                                                                                                                                                                                                                                                                                                                                                                                                                                                    |
| 89666                                                                                                                                                               | 2.5mm Blowing Plate                                                                                                                                                                                                                                                                                                                                                                                                                                                                                                                                                                                                                                                                                                                                                                                                                                                                                                                                                                                                                                                                                                                                                                    |
| 89669                                                                                                                                                               | 2.6mm Blowing Plate                                                                                                                                                                                                                                                                                                                                                                                                                                                                                                                                                                                                                                                                                                                                                                                                                                                                                                                                                                                                                                                                                                                                                                    |
| 89670                                                                                                                                                               | 2.8mm Blowing Plate                                                                                                                                                                                                                                                                                                                                                                                                                                                                                                                                                                                                                                                                                                                                                                                                                                                                                                                                                                                                                                                                                                                                                                    |
| 89671                                                                                                                                                               | 3.0mm Blowing Plate                                                                                                                                                                                                                                                                                                                                                                                                                                                                                                                                                                                                                                                                                                                                                                                                                                                                                                                                                                                                                                                                                                                                                                    |
| 89683                                                                                                                                                               | 3.6mm Blowing Plate                                                                                                                                                                                                                                                                                                                                                                                                                                                                                                                                                                                                                                                                                                                                                                                                                                                                                                                                                                                                                                                                                                                                                                    |
| 89684                                                                                                                                                               | 4.5mm Blowing Plate                                                                                                                                                                                                                                                                                                                                                                                                                                                                                                                                                                                                                                                                                                                                                                                                                                                                                                                                                                                                                                                                                                                                                                    |
| 89685                                                                                                                                                               | 5.0mm Blowing Plate                                                                                                                                                                                                                                                                                                                                                                                                                                                                                                                                                                                                                                                                                                                                                                                                                                                                                                                                                                                                                                                                                                                                                                    |
| TUBE                                                                                                                                                                | CLAMPS AND SEALS                                                                                                                                                                                                                                                                                                                                                                                                                                                                                                                                                                                                                                                                                                                                                                                                                                                                                                                                                                                                                                                                                                                                                                       |
| CHOOS                                                                                                                                                               | E ONE SIZE DUCT SEAL BELOW FOR STANDARD ACCELAIR 3                                                                                                                                                                                                                                                                                                                                                                                                                                                                                                                                                                                                                                                                                                                                                                                                                                                                                                                                                                                                                                                                                                                                     |
|                                                                                                                                                                     |                                                                                                                                                                                                                                                                                                                                                                                                                                                                                                                                                                                                                                                                                                                                                                                                                                                                                                                                                                                                                                                                                                                                                                                        |
| 89491                                                                                                                                                               | 3mm Tube Clamp and Seals                                                                                                                                                                                                                                                                                                                                                                                                                                                                                                                                                                                                                                                                                                                                                                                                                                                                                                                                                                                                                                                                                                                                                               |
|                                                                                                                                                                     |                                                                                                                                                                                                                                                                                                                                                                                                                                                                                                                                                                                                                                                                                                                                                                                                                                                                                                                                                                                                                                                                                                                                                                                        |
| 89491                                                                                                                                                               | 3mm Tube Clamp and Seals<br>4mm Tube Clamp and Seals<br>5mm Tube Clamp and Seals                                                                                                                                                                                                                                                                                                                                                                                                                                                                                                                                                                                                                                                                                                                                                                                                                                                                                                                                                                                                                                                                                                       |
| 89491<br>89492<br>89493                                                                                                                                             | 3mm Tube Clamp and Seals<br>4mm Tube Clamp and Seals                                                                                                                                                                                                                                                                                                                                                                                                                                                                                                                                                                                                                                                                                                                                                                                                                                                                                                                                                                                                                                                                                                                                   |
| 89491<br>89492<br>89493<br>89494                                                                                                                                    | 3mm Tube Clamp and Seals         4mm Tube Clamp and Seals         5mm Tube Clamp and Seals         6mm Tube Clamp and Seals         7mm Tube Clamp and Seals                                                                                                                                                                                                                                                                                                                                                                                                                                                                                                                                                                                                                                                                                                                                                                                                                                                                                                                                                                                                                           |
| 89491<br>89492<br>89493<br>89494<br>89495                                                                                                                           | 3mm Tube Clamp and Seals<br>4mm Tube Clamp and Seals<br>5mm Tube Clamp and Seals<br>6mm Tube Clamp and Seals                                                                                                                                                                                                                                                                                                                                                                                                                                                                                                                                                                                                                                                                                                                                                                                                                                                                                                                                                                                                                                                                           |
| 89491<br>89492                                                                                                                                                      | 3mm Tube Clamp and Seals         4mm Tube Clamp and Seals         5mm Tube Clamp and Seals         6mm Tube Clamp and Seals         7mm Tube Clamp and Seals         8mm Tube Clamp and Seals         8.5mm Tube Clamp and Seals                                                                                                                                                                                                                                                                                                                                                                                                                                                                                                                                                                                                                                                                                                                                                                                                                                                                                                                                                       |
| 89491<br>89492<br>89493<br>89494<br>89495<br>89495<br>89496<br>89497                                                                                                | 3mm Tube Clamp and Seals         4mm Tube Clamp and Seals         5mm Tube Clamp and Seals         6mm Tube Clamp and Seals         7mm Tube Clamp and Seals         8mm Tube Clamp and Seals         10mm Tube Clamp and Seals                                                                                                                                                                                                                                                                                                                                                                                                                                                                                                                                                                                                                                                                                                                                                                                                                                                     |
| 89491<br>89492<br>89493<br>89494<br>89495<br>89495<br>89496<br>89497<br>89498                                                                                       | 3mm Tube Clamp and Seals         4mm Tube Clamp and Seals         5mm Tube Clamp and Seals         6mm Tube Clamp and Seals         7mm Tube Clamp and Seals         8mm Tube Clamp and Seals         8.5mm Tube Clamp and Seals                                                                                                                                                                                                                                                                                                                                                                                                                                                                                                                                                                                                                                                                                                                                                                                                                                                                                                                                                       |
| 89491<br>89492<br>89493<br>89494<br>89495<br>89495<br>89496<br>89497<br>89498<br>89679                                                                              | 3mm Tube Clamp and Seals         4mm Tube Clamp and Seals         5mm Tube Clamp and Seals         6mm Tube Clamp and Seals         7mm Tube Clamp and Seals         8mm Tube Clamp and Seals         10mm Tube Clamp and Seals                                                                                                                                                                                                                                                                                                                                                                                                                                                                                                                                                                                                                                                                                                                                                                                                                                                     |
| 89491<br>89492<br>89493<br>89494<br>89495<br>89496<br>89496<br>89497<br>89498<br>89679<br>INFEE                                                                     | 3mm Tube Clamp and Seals         4mm Tube Clamp and Seals         5mm Tube Clamp and Seals         6mm Tube Clamp and Seals         7mm Tube Clamp and Seals         8mm Tube Clamp and Seals         8mm Tube Clamp and Seals         8.5mm Tube Clamp and Seals         10mm Tube Clamp and Seals         10mm Tube Clamp and Seals         12mm Tube Clamp and Seals                                                                                                                                                                                                                                                                                                                                                                                                                                                                                                                                                                                                                                                                                                                                                                                                                |
| 89491<br>89492<br>89493<br>89494<br>89495<br>89496<br>89496<br>89497<br>89498<br>89679<br><b>INFEE</b><br>CHOOS                                                     | 3mm Tube Clamp and Seals         4mm Tube Clamp and Seals         5mm Tube Clamp and Seals         6mm Tube Clamp and Seals         7mm Tube Clamp and Seals         8mm Tube Clamp and Seals         8mm Tube Clamp and Seals         8.5mm Tube Clamp and Seals         10mm Tube Clamp and Seals         10mm Tube Clamp and Seals         12mm Tube Clamp and Seals         12mm Tube Clamp and Seals         12mm Tube Clamp and Seals                                                                                                                                                                                                                                                                                                                                                                                                                                                                                                                                                                                                                                                                                                                                            |
| 89491<br>89492<br>89493<br>89494<br>89495<br>89496<br>89497<br>89498<br>89679<br>INFEE<br>CHOOS<br>89478                                                            | 3mm Tube Clamp and Seals         4mm Tube Clamp and Seals         5mm Tube Clamp and Seals         6mm Tube Clamp and Seals         7mm Tube Clamp and Seals         8mm Tube Clamp and Seals         8.5mm Tube Clamp and Seals         10mm Tube Clamp and Seals         20mm Tube Clamp and Seals         12mm Tube Clamp and Seals         20mm Tube Clamp and Seals |
| 89491<br>89492<br>89493<br>89494<br>89495<br>89496<br>89496<br>89497<br>89498<br>89679<br>INFEE<br>CHOOS<br>89478<br>89479                                          | 3mm Tube Clamp and Seals         4mm Tube Clamp and Seals         5mm Tube Clamp and Seals         6mm Tube Clamp and Seals         7mm Tube Clamp and Seals         8mm Tube Clamp and Seals         8.5mm Tube Clamp and Seals         10mm Tube Clamp and Seals         2         10mm Tube Clamp and Seals         10mm Tube Clamp and Seals         10mm Tube Clamp and Seals         2         E ONE SIZE DUCT SEAL BELOW FOR STANDARD ACCELAIR 3         .8-2.0mm                                                                                                                                                                                                                                                                                                                                                                                                                                                                                                                                                                                                         |
| 89491<br>89492<br>89493<br>89494<br>89495<br>89496<br>89497<br>89498<br>89498<br>89498<br>89679<br><b>INFEE</b><br>CHOOS<br>89478<br>89479<br>89675<br><b>DRIVE</b> | 3mm Tube Clamp and Seals         4mm Tube Clamp and Seals         5mm Tube Clamp and Seals         6mm Tube Clamp and Seals         7mm Tube Clamp and Seals         8mm Tube Clamp and Seals         8.5mm Tube Clamp and Seals         10mm Tube Clamp and Seals         10mm Tube Clamp and Seals         10mm Tube Clamp and Seals         20mm Tube Clamp and Seals         20 A.0mm         3.0-5.0mm         TIRES                                                                                                                                                                                                                                                                                                                                                                                                                                                                                                                                                                                                                                                        |
| 89491<br>89492<br>89493<br>89494<br>89495<br>89496<br>89497<br>89498<br>89498<br>89498<br>89679<br><b>INFEE</b><br>CHOOS<br>89478<br>89479<br>89675<br><b>DRIVE</b> | 3mm Tube Clamp and Seals         4mm Tube Clamp and Seals         5mm Tube Clamp and Seals         6mm Tube Clamp and Seals         7mm Tube Clamp and Seals         8mm Tube Clamp and Seals         8.5mm Tube Clamp and Seals         10mm Tube Clamp and Seals         10mm Tube Clamp and Seals         10mm Tube Clamp and Seals         20mm Tube Clamp and Seals         20.03.0mm         3.0-5.0mm <b>E INEE</b> 20 ONE SIZE TIRE BELOW FOR STANDARD ACCELAIR 3                                                                                                                                                                                                                                                                                                                                                                                                                                                                                                                                                                                                        |
| 89491<br>89492<br>89493<br>89494<br>89495<br>89496<br>89497<br>89498<br>89498<br>89498<br>89679<br><b>INFEE</b><br>CHOOS<br>89478<br>89479<br>89675<br><b>DRIVE</b> | 3mm Tube Clamp and Seals 4mm Tube Clamp and Seals 5mm Tube Clamp and Seals 5mm Tube Clamp and Seals 7mm Tube Clamp and Seals 8mm Tube Clamp and Seals 8mm Tube Clamp and Seals 10mm Tube Clamp and Seals 10mm Tube Clamp and Seals 12mm Tube Clamp and Seals 12mm Tube Clamp and Seals 2D GUIDES E ONE SIZE DUCT SEAL BELOW FOR STANDARD ACCELAIR 3 .8-2.0mm 2.0-3.0mm 5 TIRES E ONE SIZE TIRE BELOW FOR STANDARD ACCELAIR 3 up to 2.0mm                                                                                                                                                                                                                                                                                                                                                                                                                                                                                                                                                                                                                                                                                                                                               |
| 89491<br>89492<br>89493<br>89494<br>89495<br>89496<br>89497<br>89498<br>89497<br><b>INFEE</b><br>CHOOS<br>89478<br>89478<br>89479<br>89675<br><b>DRIVE</b><br>CHOOD | 3mm Tube Clamp and Seals         4mm Tube Clamp and Seals         5mm Tube Clamp and Seals         6mm Tube Clamp and Seals         7mm Tube Clamp and Seals         8mm Tube Clamp and Seals         8.5mm Tube Clamp and Seals         8.5mm Tube Clamp and Seals         10mm Tube Clamp and Seals         10mm Tube Clamp and Seals         20mm Tube Clamp and Seals         20 ADMM         2.0-3.0mm         3.0-5.0mm <b>E INEE</b> 20 ONE SIZE TIRE BELOW FOR STANDARD ACCELAIR 3                                                                                                                                                                                                                                                                                                                                                                                                                                                                                                                                                                                       |