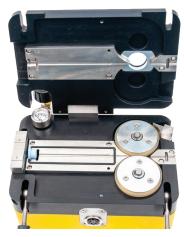

Accelair 3 fitted with buckle plates for sizes .8 to 1.6mm

Accelair 3 fitted with blowing plates for sizes 1.7 to 5mm

| P/N                                                                                                                                                                 | COMPONENT                                                                                                                                                                                                                                                                                                                                                                                                                                                                                                                                                                                                                                                                                                                                                                                                                                                                                                                                                                                                                                                                                                                                                                              |
|---------------------------------------------------------------------------------------------------------------------------------------------------------------------|----------------------------------------------------------------------------------------------------------------------------------------------------------------------------------------------------------------------------------------------------------------------------------------------------------------------------------------------------------------------------------------------------------------------------------------------------------------------------------------------------------------------------------------------------------------------------------------------------------------------------------------------------------------------------------------------------------------------------------------------------------------------------------------------------------------------------------------------------------------------------------------------------------------------------------------------------------------------------------------------------------------------------------------------------------------------------------------------------------------------------------------------------------------------------------------|
|                                                                                                                                                                     | LE PLATES                                                                                                                                                                                                                                                                                                                                                                                                                                                                                                                                                                                                                                                                                                                                                                                                                                                                                                                                                                                                                                                                                                                                                                              |
| CHOOS                                                                                                                                                               | E ONE SIZE BELOW FOR STANDARD ACCELAIR 3                                                                                                                                                                                                                                                                                                                                                                                                                                                                                                                                                                                                                                                                                                                                                                                                                                                                                                                                                                                                                                                                                                                                               |
| 89440                                                                                                                                                               | 1.0mm Buckle Plate                                                                                                                                                                                                                                                                                                                                                                                                                                                                                                                                                                                                                                                                                                                                                                                                                                                                                                                                                                                                                                                                                                                                                                     |
| 89441                                                                                                                                                               | 1.2mm Buckle Plate                                                                                                                                                                                                                                                                                                                                                                                                                                                                                                                                                                                                                                                                                                                                                                                                                                                                                                                                                                                                                                                                                                                                                                     |
| 89442                                                                                                                                                               | 1.4mm Buckle Plate                                                                                                                                                                                                                                                                                                                                                                                                                                                                                                                                                                                                                                                                                                                                                                                                                                                                                                                                                                                                                                                                                                                                                                     |
| 89443                                                                                                                                                               | 1.5mm Buckle Plate                                                                                                                                                                                                                                                                                                                                                                                                                                                                                                                                                                                                                                                                                                                                                                                                                                                                                                                                                                                                                                                                                                                                                                     |
| 89657                                                                                                                                                               | 1.6mm Buckle Plate                                                                                                                                                                                                                                                                                                                                                                                                                                                                                                                                                                                                                                                                                                                                                                                                                                                                                                                                                                                                                                                                                                                                                                     |
| BLOV                                                                                                                                                                | VING PLATES                                                                                                                                                                                                                                                                                                                                                                                                                                                                                                                                                                                                                                                                                                                                                                                                                                                                                                                                                                                                                                                                                                                                                                            |
| CHOOS                                                                                                                                                               | E ONE SIZE DUCT SEAL BELOW FOR STANDARD ACCELAIR 3                                                                                                                                                                                                                                                                                                                                                                                                                                                                                                                                                                                                                                                                                                                                                                                                                                                                                                                                                                                                                                                                                                                                     |
| 89658                                                                                                                                                               | 1.7mm Blowing Plate                                                                                                                                                                                                                                                                                                                                                                                                                                                                                                                                                                                                                                                                                                                                                                                                                                                                                                                                                                                                                                                                                                                                                                    |
| 89661                                                                                                                                                               | 2.0mm Blowing Plate                                                                                                                                                                                                                                                                                                                                                                                                                                                                                                                                                                                                                                                                                                                                                                                                                                                                                                                                                                                                                                                                                                                                                                    |
| 89662                                                                                                                                                               | 2.1mm Blowing Plate                                                                                                                                                                                                                                                                                                                                                                                                                                                                                                                                                                                                                                                                                                                                                                                                                                                                                                                                                                                                                                                                                                                                                                    |
| 89674                                                                                                                                                               | 2.3mm Blowing Plate                                                                                                                                                                                                                                                                                                                                                                                                                                                                                                                                                                                                                                                                                                                                                                                                                                                                                                                                                                                                                                                                                                                                                                    |
| 89666                                                                                                                                                               | 2.5mm Blowing Plate                                                                                                                                                                                                                                                                                                                                                                                                                                                                                                                                                                                                                                                                                                                                                                                                                                                                                                                                                                                                                                                                                                                                                                    |
| 89669                                                                                                                                                               | 2.6mm Blowing Plate                                                                                                                                                                                                                                                                                                                                                                                                                                                                                                                                                                                                                                                                                                                                                                                                                                                                                                                                                                                                                                                                                                                                                                    |
| 89670                                                                                                                                                               | 2.8mm Blowing Plate                                                                                                                                                                                                                                                                                                                                                                                                                                                                                                                                                                                                                                                                                                                                                                                                                                                                                                                                                                                                                                                                                                                                                                    |
| 89671                                                                                                                                                               | 3.0mm Blowing Plate                                                                                                                                                                                                                                                                                                                                                                                                                                                                                                                                                                                                                                                                                                                                                                                                                                                                                                                                                                                                                                                                                                                                                                    |
| 89683                                                                                                                                                               | 3.6mm Blowing Plate                                                                                                                                                                                                                                                                                                                                                                                                                                                                                                                                                                                                                                                                                                                                                                                                                                                                                                                                                                                                                                                                                                                                                                    |
| 89684                                                                                                                                                               | 4.5mm Blowing Plate                                                                                                                                                                                                                                                                                                                                                                                                                                                                                                                                                                                                                                                                                                                                                                                                                                                                                                                                                                                                                                                                                                                                                                    |
| 89685                                                                                                                                                               | 5.0mm Blowing Plate                                                                                                                                                                                                                                                                                                                                                                                                                                                                                                                                                                                                                                                                                                                                                                                                                                                                                                                                                                                                                                                                                                                                                                    |
| TUBE                                                                                                                                                                | CLAMPS AND SEALS                                                                                                                                                                                                                                                                                                                                                                                                                                                                                                                                                                                                                                                                                                                                                                                                                                                                                                                                                                                                                                                                                                                                                                       |
| CHOOS                                                                                                                                                               | E ONE SIZE DUCT SEAL BELOW FOR STANDARD ACCELAIR 3                                                                                                                                                                                                                                                                                                                                                                                                                                                                                                                                                                                                                                                                                                                                                                                                                                                                                                                                                                                                                                                                                                                                     |
|                                                                                                                                                                     |                                                                                                                                                                                                                                                                                                                                                                                                                                                                                                                                                                                                                                                                                                                                                                                                                                                                                                                                                                                                                                                                                                                                                                                        |
| 89491                                                                                                                                                               | 3mm Tube Clamp and Seals                                                                                                                                                                                                                                                                                                                                                                                                                                                                                                                                                                                                                                                                                                                                                                                                                                                                                                                                                                                                                                                                                                                                                               |
|                                                                                                                                                                     |                                                                                                                                                                                                                                                                                                                                                                                                                                                                                                                                                                                                                                                                                                                                                                                                                                                                                                                                                                                                                                                                                                                                                                                        |
| 89491                                                                                                                                                               | 3mm Tube Clamp and Seals<br>4mm Tube Clamp and Seals<br>5mm Tube Clamp and Seals                                                                                                                                                                                                                                                                                                                                                                                                                                                                                                                                                                                                                                                                                                                                                                                                                                                                                                                                                                                                                                                                                                       |
| 89491<br>89492<br>89493                                                                                                                                             | 3mm Tube Clamp and Seals<br>4mm Tube Clamp and Seals                                                                                                                                                                                                                                                                                                                                                                                                                                                                                                                                                                                                                                                                                                                                                                                                                                                                                                                                                                                                                                                                                                                                   |
| 89491<br>89492<br>89493<br>89494                                                                                                                                    | 3mm Tube Clamp and Seals         4mm Tube Clamp and Seals         5mm Tube Clamp and Seals         6mm Tube Clamp and Seals         7mm Tube Clamp and Seals                                                                                                                                                                                                                                                                                                                                                                                                                                                                                                                                                                                                                                                                                                                                                                                                                                                                                                                                                                                                                           |
| 89491<br>89492<br>89493<br>89494<br>89495                                                                                                                           | 3mm Tube Clamp and Seals<br>4mm Tube Clamp and Seals<br>5mm Tube Clamp and Seals<br>6mm Tube Clamp and Seals                                                                                                                                                                                                                                                                                                                                                                                                                                                                                                                                                                                                                                                                                                                                                                                                                                                                                                                                                                                                                                                                           |
| 89491<br>89492                                                                                                                                                      | 3mm Tube Clamp and Seals         4mm Tube Clamp and Seals         5mm Tube Clamp and Seals         6mm Tube Clamp and Seals         7mm Tube Clamp and Seals         8mm Tube Clamp and Seals         8.5mm Tube Clamp and Seals                                                                                                                                                                                                                                                                                                                                                                                                                                                                                                                                                                                                                                                                                                                                                                                                                                                                                                                                                       |
| 89491<br>89492<br>89493<br>89494<br>89495<br>89495<br>89496<br>89497                                                                                                | 3mm Tube Clamp and Seals         4mm Tube Clamp and Seals         5mm Tube Clamp and Seals         6mm Tube Clamp and Seals         7mm Tube Clamp and Seals         8mm Tube Clamp and Seals         10mm Tube Clamp and Seals                                                                                                                                                                                                                                                                                                                                                                                                                                                                                                                                                                                                                                                                                                                                                                                                                                                     |
| 89491<br>89492<br>89493<br>89494<br>89495<br>89495<br>89496<br>89497<br>89498                                                                                       | 3mm Tube Clamp and Seals         4mm Tube Clamp and Seals         5mm Tube Clamp and Seals         6mm Tube Clamp and Seals         7mm Tube Clamp and Seals         8mm Tube Clamp and Seals         8.5mm Tube Clamp and Seals                                                                                                                                                                                                                                                                                                                                                                                                                                                                                                                                                                                                                                                                                                                                                                                                                                                                                                                                                       |
| 89491<br>89492<br>89493<br>89494<br>89495<br>89495<br>89496<br>89497<br>89498<br>89679                                                                              | 3mm Tube Clamp and Seals         4mm Tube Clamp and Seals         5mm Tube Clamp and Seals         6mm Tube Clamp and Seals         7mm Tube Clamp and Seals         8mm Tube Clamp and Seals         10mm Tube Clamp and Seals                                                                                                                                                                                                                                                                                                                                                                                                                                                                                                                                                                                                                                                                                                                                                                                                                                                     |
| 89491<br>89492<br>89493<br>89494<br>89495<br>89496<br>89496<br>89497<br>89498<br>89679<br>INFEE                                                                     | 3mm Tube Clamp and Seals         4mm Tube Clamp and Seals         5mm Tube Clamp and Seals         6mm Tube Clamp and Seals         7mm Tube Clamp and Seals         8mm Tube Clamp and Seals         8mm Tube Clamp and Seals         8.5mm Tube Clamp and Seals         10mm Tube Clamp and Seals         10mm Tube Clamp and Seals         12mm Tube Clamp and Seals                                                                                                                                                                                                                                                                                                                                                                                                                                                                                                                                                                                                                                                                                                                                                                                                                |
| 89491<br>89492<br>89493<br>89494<br>89495<br>89496<br>89496<br>89497<br>89498<br>89679<br><b>INFEE</b><br>CHOOS                                                     | 3mm Tube Clamp and Seals         4mm Tube Clamp and Seals         5mm Tube Clamp and Seals         6mm Tube Clamp and Seals         7mm Tube Clamp and Seals         8mm Tube Clamp and Seals         8mm Tube Clamp and Seals         8.5mm Tube Clamp and Seals         10mm Tube Clamp and Seals         10mm Tube Clamp and Seals         12mm Tube Clamp and Seals         12mm Tube Clamp and Seals         12mm Tube Clamp and Seals                                                                                                                                                                                                                                                                                                                                                                                                                                                                                                                                                                                                                                                                                                                                            |
| 89491<br>89492<br>89493<br>89494<br>89495<br>89496<br>89497<br>89498<br>89679<br>INFEE<br>CHOOS<br>89478                                                            | 3mm Tube Clamp and Seals         4mm Tube Clamp and Seals         5mm Tube Clamp and Seals         6mm Tube Clamp and Seals         7mm Tube Clamp and Seals         8mm Tube Clamp and Seals         8.5mm Tube Clamp and Seals         10mm Tube Clamp and Seals         20mm Tube Clamp and Seals         12mm Tube Clamp and Seals         20mm Tube Clamp and Seals |
| 89491<br>89492<br>89493<br>89494<br>89495<br>89496<br>89496<br>89497<br>89498<br>89679<br>INFEE<br>CHOOS<br>89478<br>89479                                          | 3mm Tube Clamp and Seals         4mm Tube Clamp and Seals         5mm Tube Clamp and Seals         6mm Tube Clamp and Seals         7mm Tube Clamp and Seals         8mm Tube Clamp and Seals         8.5mm Tube Clamp and Seals         10mm Tube Clamp and Seals         2         10mm Tube Clamp and Seals         10mm Tube Clamp and Seals         10mm Tube Clamp and Seals         2         E ONE SIZE DUCT SEAL BELOW FOR STANDARD ACCELAIR 3         .8-2.0mm                                                                                                                                                                                                                                                                                                                                                                                                                                                                                                                                                                                                         |
| 89491<br>89492<br>89493<br>89494<br>89495<br>89496<br>89497<br>89498<br>89498<br>89498<br>89679<br><b>INFEE</b><br>CHOOS<br>89478<br>89479<br>89675<br><b>DRIVE</b> | 3mm Tube Clamp and Seals         4mm Tube Clamp and Seals         5mm Tube Clamp and Seals         6mm Tube Clamp and Seals         7mm Tube Clamp and Seals         8mm Tube Clamp and Seals         8.5mm Tube Clamp and Seals         10mm Tube Clamp and Seals         10mm Tube Clamp and Seals         10mm Tube Clamp and Seals         20mm Tube Clamp and Seals         20 A.0mm         3.0-5.0mm         TIRES                                                                                                                                                                                                                                                                                                                                                                                                                                                                                                                                                                                                                                                        |
| 89491<br>89492<br>89493<br>89494<br>89495<br>89496<br>89497<br>89498<br>89498<br>89498<br>89679<br><b>INFEE</b><br>CHOOS<br>89478<br>89479<br>89675<br><b>DRIVE</b> | 3mm Tube Clamp and Seals         4mm Tube Clamp and Seals         5mm Tube Clamp and Seals         6mm Tube Clamp and Seals         7mm Tube Clamp and Seals         8mm Tube Clamp and Seals         8.5mm Tube Clamp and Seals         10mm Tube Clamp and Seals         10mm Tube Clamp and Seals         10mm Tube Clamp and Seals         20mm Tube Clamp and Seals         20.03.0mm         3.0-5.0mm <b>E INEE</b> 20 ONE SIZE TIRE BELOW FOR STANDARD ACCELAIR 3                                                                                                                                                                                                                                                                                                                                                                                                                                                                                                                                                                                                        |
| 89491<br>89492<br>89493<br>89494<br>89495<br>89496<br>89497<br>89498<br>89498<br>89498<br>89679<br><b>INFEE</b><br>CHOOS<br>89478<br>89479<br>89675<br><b>DRIVE</b> | 3mm Tube Clamp and Seals 4mm Tube Clamp and Seals 5mm Tube Clamp and Seals 5mm Tube Clamp and Seals 7mm Tube Clamp and Seals 8mm Tube Clamp and Seals 8mm Tube Clamp and Seals 10mm Tube Clamp and Seals 10mm Tube Clamp and Seals 12mm Tube Clamp and Seals 12mm Tube Clamp and Seals 2D GUIDES E ONE SIZE DUCT SEAL BELOW FOR STANDARD ACCELAIR 3 .8-2.0mm 2.0-3.0mm 5 TIRES E ONE SIZE TIRE BELOW FOR STANDARD ACCELAIR 3 up to 2.0mm                                                                                                                                                                                                                                                                                                                                                                                                                                                                                                                                                                                                                                                                                                                                               |
| 89491<br>89492<br>89493<br>89494<br>89495<br>89496<br>89497<br>89498<br>89497<br><b>INFEE</b><br>CHOOS<br>89478<br>89478<br>89479<br>89675<br><b>DRIVE</b><br>CHOOD | 3mm Tube Clamp and Seals         4mm Tube Clamp and Seals         5mm Tube Clamp and Seals         6mm Tube Clamp and Seals         7mm Tube Clamp and Seals         8mm Tube Clamp and Seals         8.5mm Tube Clamp and Seals         8.5mm Tube Clamp and Seals         10mm Tube Clamp and Seals         10mm Tube Clamp and Seals         20mm Tube Clamp and Seals         20 ADMM         2.0-3.0mm         3.0-5.0mm <b>E INEE</b> 20 ONE SIZE TIRE BELOW FOR STANDARD ACCELAIR 3                                                                                                                                                                                                                                                                                                                                                                                                                                                                                                                                                                                       |

#### When choosing the Base Model: (items priced individually)

- Pick 1 Buckle plate or 1 Blowing plate
- Pick 1 Tube Clamp and Seal kit
- Pick 1 Infeed Guide

Supplied with a durable waterproof crushproof case