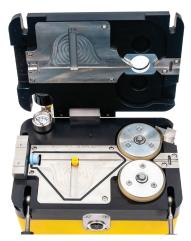

Accelair 3 fitted with buckle plates for sizes .8 to 1.6mm

Accelair 3 fitted with blowing plates for sizes 1.7 to 5mm

| P/N                                                                                                                                                                 | COMPONENT                                                                                                                                                                                                                                                                                                                                                                                                                                                                                                                                                                                                                                                                                                                                                                                                                                                                                                                                                                                                                                                                                                                                                                              |
|---------------------------------------------------------------------------------------------------------------------------------------------------------------------|----------------------------------------------------------------------------------------------------------------------------------------------------------------------------------------------------------------------------------------------------------------------------------------------------------------------------------------------------------------------------------------------------------------------------------------------------------------------------------------------------------------------------------------------------------------------------------------------------------------------------------------------------------------------------------------------------------------------------------------------------------------------------------------------------------------------------------------------------------------------------------------------------------------------------------------------------------------------------------------------------------------------------------------------------------------------------------------------------------------------------------------------------------------------------------------|
|                                                                                                                                                                     | LE PLATES                                                                                                                                                                                                                                                                                                                                                                                                                                                                                                                                                                                                                                                                                                                                                                                                                                                                                                                                                                                                                                                                                                                                                                              |
| CHOOS                                                                                                                                                               | E ONE SIZE BELOW FOR STANDARD ACCELAIR 3                                                                                                                                                                                                                                                                                                                                                                                                                                                                                                                                                                                                                                                                                                                                                                                                                                                                                                                                                                                                                                                                                                                                               |
| 89440                                                                                                                                                               | 1.0mm Buckle Plate                                                                                                                                                                                                                                                                                                                                                                                                                                                                                                                                                                                                                                                                                                                                                                                                                                                                                                                                                                                                                                                                                                                                                                     |
| 89441                                                                                                                                                               | 1.2mm Buckle Plate                                                                                                                                                                                                                                                                                                                                                                                                                                                                                                                                                                                                                                                                                                                                                                                                                                                                                                                                                                                                                                                                                                                                                                     |
| 89442                                                                                                                                                               | 1.4mm Buckle Plate                                                                                                                                                                                                                                                                                                                                                                                                                                                                                                                                                                                                                                                                                                                                                                                                                                                                                                                                                                                                                                                                                                                                                                     |
| 89443                                                                                                                                                               | 1.5mm Buckle Plate                                                                                                                                                                                                                                                                                                                                                                                                                                                                                                                                                                                                                                                                                                                                                                                                                                                                                                                                                                                                                                                                                                                                                                     |
| 89657                                                                                                                                                               | 1.6mm Buckle Plate                                                                                                                                                                                                                                                                                                                                                                                                                                                                                                                                                                                                                                                                                                                                                                                                                                                                                                                                                                                                                                                                                                                                                                     |
| BLOV                                                                                                                                                                | VING PLATES                                                                                                                                                                                                                                                                                                                                                                                                                                                                                                                                                                                                                                                                                                                                                                                                                                                                                                                                                                                                                                                                                                                                                                            |
| CHOOS                                                                                                                                                               | E ONE SIZE DUCT SEAL BELOW FOR STANDARD ACCELAIR 3                                                                                                                                                                                                                                                                                                                                                                                                                                                                                                                                                                                                                                                                                                                                                                                                                                                                                                                                                                                                                                                                                                                                     |
| 89658                                                                                                                                                               | 1.7mm Blowing Plate                                                                                                                                                                                                                                                                                                                                                                                                                                                                                                                                                                                                                                                                                                                                                                                                                                                                                                                                                                                                                                                                                                                                                                    |
| 89661                                                                                                                                                               | 2.0mm Blowing Plate                                                                                                                                                                                                                                                                                                                                                                                                                                                                                                                                                                                                                                                                                                                                                                                                                                                                                                                                                                                                                                                                                                                                                                    |
| 89662                                                                                                                                                               | 2.1mm Blowing Plate                                                                                                                                                                                                                                                                                                                                                                                                                                                                                                                                                                                                                                                                                                                                                                                                                                                                                                                                                                                                                                                                                                                                                                    |
| 89674                                                                                                                                                               | 2.3mm Blowing Plate                                                                                                                                                                                                                                                                                                                                                                                                                                                                                                                                                                                                                                                                                                                                                                                                                                                                                                                                                                                                                                                                                                                                                                    |
| 89666                                                                                                                                                               | 2.5mm Blowing Plate                                                                                                                                                                                                                                                                                                                                                                                                                                                                                                                                                                                                                                                                                                                                                                                                                                                                                                                                                                                                                                                                                                                                                                    |
| 89669                                                                                                                                                               | 2.6mm Blowing Plate                                                                                                                                                                                                                                                                                                                                                                                                                                                                                                                                                                                                                                                                                                                                                                                                                                                                                                                                                                                                                                                                                                                                                                    |
| 89670                                                                                                                                                               | 2.8mm Blowing Plate                                                                                                                                                                                                                                                                                                                                                                                                                                                                                                                                                                                                                                                                                                                                                                                                                                                                                                                                                                                                                                                                                                                                                                    |
| 89671                                                                                                                                                               | 3.0mm Blowing Plate                                                                                                                                                                                                                                                                                                                                                                                                                                                                                                                                                                                                                                                                                                                                                                                                                                                                                                                                                                                                                                                                                                                                                                    |
| 89683                                                                                                                                                               | 3.6mm Blowing Plate                                                                                                                                                                                                                                                                                                                                                                                                                                                                                                                                                                                                                                                                                                                                                                                                                                                                                                                                                                                                                                                                                                                                                                    |
| 89684                                                                                                                                                               | 4.5mm Blowing Plate                                                                                                                                                                                                                                                                                                                                                                                                                                                                                                                                                                                                                                                                                                                                                                                                                                                                                                                                                                                                                                                                                                                                                                    |
| 89685                                                                                                                                                               | 5.0mm Blowing Plate                                                                                                                                                                                                                                                                                                                                                                                                                                                                                                                                                                                                                                                                                                                                                                                                                                                                                                                                                                                                                                                                                                                                                                    |
| TUBE                                                                                                                                                                | CLAMPS AND SEALS                                                                                                                                                                                                                                                                                                                                                                                                                                                                                                                                                                                                                                                                                                                                                                                                                                                                                                                                                                                                                                                                                                                                                                       |
| CHOOS                                                                                                                                                               | E ONE SIZE DUCT SEAL BELOW FOR STANDARD ACCELAIR 3                                                                                                                                                                                                                                                                                                                                                                                                                                                                                                                                                                                                                                                                                                                                                                                                                                                                                                                                                                                                                                                                                                                                     |
|                                                                                                                                                                     |                                                                                                                                                                                                                                                                                                                                                                                                                                                                                                                                                                                                                                                                                                                                                                                                                                                                                                                                                                                                                                                                                                                                                                                        |
| 89491                                                                                                                                                               | 3mm Tube Clamp and Seals                                                                                                                                                                                                                                                                                                                                                                                                                                                                                                                                                                                                                                                                                                                                                                                                                                                                                                                                                                                                                                                                                                                                                               |
|                                                                                                                                                                     |                                                                                                                                                                                                                                                                                                                                                                                                                                                                                                                                                                                                                                                                                                                                                                                                                                                                                                                                                                                                                                                                                                                                                                                        |
| 89491                                                                                                                                                               | 3mm Tube Clamp and Seals<br>4mm Tube Clamp and Seals<br>5mm Tube Clamp and Seals                                                                                                                                                                                                                                                                                                                                                                                                                                                                                                                                                                                                                                                                                                                                                                                                                                                                                                                                                                                                                                                                                                       |
| 89491<br>89492<br>89493                                                                                                                                             | 3mm Tube Clamp and Seals<br>4mm Tube Clamp and Seals                                                                                                                                                                                                                                                                                                                                                                                                                                                                                                                                                                                                                                                                                                                                                                                                                                                                                                                                                                                                                                                                                                                                   |
| 89491<br>89492<br>89493<br>89494                                                                                                                                    | 3mm Tube Clamp and Seals         4mm Tube Clamp and Seals         5mm Tube Clamp and Seals         6mm Tube Clamp and Seals         7mm Tube Clamp and Seals                                                                                                                                                                                                                                                                                                                                                                                                                                                                                                                                                                                                                                                                                                                                                                                                                                                                                                                                                                                                                           |
| 89491<br>89492<br>89493<br>89494<br>89495                                                                                                                           | 3mm Tube Clamp and Seals<br>4mm Tube Clamp and Seals<br>5mm Tube Clamp and Seals<br>6mm Tube Clamp and Seals                                                                                                                                                                                                                                                                                                                                                                                                                                                                                                                                                                                                                                                                                                                                                                                                                                                                                                                                                                                                                                                                           |
| 89491<br>89492                                                                                                                                                      | 3mm Tube Clamp and Seals         4mm Tube Clamp and Seals         5mm Tube Clamp and Seals         6mm Tube Clamp and Seals         7mm Tube Clamp and Seals         8mm Tube Clamp and Seals         8.5mm Tube Clamp and Seals                                                                                                                                                                                                                                                                                                                                                                                                                                                                                                                                                                                                                                                                                                                                                                                                                                                                                                                                                       |
| 89491<br>89492<br>89493<br>89494<br>89495<br>89495<br>89496<br>89497                                                                                                | 3mm Tube Clamp and Seals         4mm Tube Clamp and Seals         5mm Tube Clamp and Seals         6mm Tube Clamp and Seals         7mm Tube Clamp and Seals         8mm Tube Clamp and Seals         10mm Tube Clamp and Seals                                                                                                                                                                                                                                                                                                                                                                                                                                                                                                                                                                                                                                                                                                                                                                                                                                                     |
| 89491<br>89492<br>89493<br>89494<br>89495<br>89495<br>89496<br>89497<br>89498                                                                                       | 3mm Tube Clamp and Seals         4mm Tube Clamp and Seals         5mm Tube Clamp and Seals         6mm Tube Clamp and Seals         7mm Tube Clamp and Seals         8mm Tube Clamp and Seals         8.5mm Tube Clamp and Seals                                                                                                                                                                                                                                                                                                                                                                                                                                                                                                                                                                                                                                                                                                                                                                                                                                                                                                                                                       |
| 89491<br>89492<br>89493<br>89494<br>89495<br>89495<br>89496<br>89497<br>89498<br>89679                                                                              | 3mm Tube Clamp and Seals         4mm Tube Clamp and Seals         5mm Tube Clamp and Seals         6mm Tube Clamp and Seals         7mm Tube Clamp and Seals         8mm Tube Clamp and Seals         10mm Tube Clamp and Seals                                                                                                                                                                                                                                                                                                                                                                                                                                                                                                                                                                                                                                                                                                                                                                                                                                                     |
| 89491<br>89492<br>89493<br>89494<br>89495<br>89496<br>89496<br>89497<br>89498<br>89679<br>INFEE                                                                     | 3mm Tube Clamp and Seals         4mm Tube Clamp and Seals         5mm Tube Clamp and Seals         6mm Tube Clamp and Seals         7mm Tube Clamp and Seals         8mm Tube Clamp and Seals         8mm Tube Clamp and Seals         8.5mm Tube Clamp and Seals         10mm Tube Clamp and Seals         10mm Tube Clamp and Seals         12mm Tube Clamp and Seals                                                                                                                                                                                                                                                                                                                                                                                                                                                                                                                                                                                                                                                                                                                                                                                                                |
| 89491<br>89492<br>89493<br>89494<br>89495<br>89496<br>89496<br>89497<br>89498<br>89679<br><b>INFEE</b><br>CHOOS                                                     | 3mm Tube Clamp and Seals         4mm Tube Clamp and Seals         5mm Tube Clamp and Seals         6mm Tube Clamp and Seals         7mm Tube Clamp and Seals         8mm Tube Clamp and Seals         8mm Tube Clamp and Seals         8.5mm Tube Clamp and Seals         10mm Tube Clamp and Seals         10mm Tube Clamp and Seals         12mm Tube Clamp and Seals         12mm Tube Clamp and Seals         12mm Tube Clamp and Seals                                                                                                                                                                                                                                                                                                                                                                                                                                                                                                                                                                                                                                                                                                                                            |
| 89491<br>89492<br>89493<br>89494<br>89495<br>89496<br>89497<br>89498<br>89679<br>INFEE<br>CHOOS<br>89478                                                            | 3mm Tube Clamp and Seals         4mm Tube Clamp and Seals         5mm Tube Clamp and Seals         6mm Tube Clamp and Seals         7mm Tube Clamp and Seals         8mm Tube Clamp and Seals         8.5mm Tube Clamp and Seals         10mm Tube Clamp and Seals         20mm Tube Clamp and Seals         12mm Tube Clamp and Seals         20mm Tube Clamp and Seals |
| 89491<br>89492<br>89493<br>89494<br>89495<br>89496<br>89496<br>89497<br>89498<br>89679<br>INFEE<br>CHOOS<br>89478<br>89479                                          | 3mm Tube Clamp and Seals         4mm Tube Clamp and Seals         5mm Tube Clamp and Seals         6mm Tube Clamp and Seals         7mm Tube Clamp and Seals         8mm Tube Clamp and Seals         8.5mm Tube Clamp and Seals         10mm Tube Clamp and Seals         2         10mm Tube Clamp and Seals         10mm Tube Clamp and Seals         10mm Tube Clamp and Seals         2         E ONE SIZE DUCT SEAL BELOW FOR STANDARD ACCELAIR 3         .8-2.0mm                                                                                                                                                                                                                                                                                                                                                                                                                                                                                                                                                                                                         |
| 89491<br>89492<br>89493<br>89494<br>89495<br>89496<br>89497<br>89498<br>89498<br>89498<br>89679<br><b>INFEE</b><br>CHOOS<br>89478<br>89479<br>89675<br><b>DRIVE</b> | 3mm Tube Clamp and Seals         4mm Tube Clamp and Seals         5mm Tube Clamp and Seals         6mm Tube Clamp and Seals         7mm Tube Clamp and Seals         8mm Tube Clamp and Seals         8.5mm Tube Clamp and Seals         10mm Tube Clamp and Seals         10mm Tube Clamp and Seals         10mm Tube Clamp and Seals         20mm Tube Clamp and Seals         20 A.0mm         3.0-5.0mm         TIRES                                                                                                                                                                                                                                                                                                                                                                                                                                                                                                                                                                                                                                                        |
| 89491<br>89492<br>89493<br>89494<br>89495<br>89496<br>89497<br>89498<br>89498<br>89498<br>89679<br><b>INFEE</b><br>CHOOS<br>89478<br>89479<br>89675<br><b>DRIVE</b> | 3mm Tube Clamp and Seals         4mm Tube Clamp and Seals         5mm Tube Clamp and Seals         6mm Tube Clamp and Seals         7mm Tube Clamp and Seals         8mm Tube Clamp and Seals         8.5mm Tube Clamp and Seals         10mm Tube Clamp and Seals         10mm Tube Clamp and Seals         10mm Tube Clamp and Seals         20mm Tube Clamp and Seals         20.03.0mm         3.0-5.0mm <b>E INEE</b> 20 ONE SIZE TIRE BELOW FOR STANDARD ACCELAIR 3                                                                                                                                                                                                                                                                                                                                                                                                                                                                                                                                                                                                        |
| 89491<br>89492<br>89493<br>89494<br>89495<br>89496<br>89497<br>89498<br>89498<br>89498<br>89679<br><b>INFEE</b><br>CHOOS<br>89478<br>89479<br>89675<br><b>DRIVE</b> | 3mm Tube Clamp and Seals 4mm Tube Clamp and Seals 5mm Tube Clamp and Seals 5mm Tube Clamp and Seals 7mm Tube Clamp and Seals 8mm Tube Clamp and Seals 8mm Tube Clamp and Seals 10mm Tube Clamp and Seals 10mm Tube Clamp and Seals 12mm Tube Clamp and Seals 12mm Tube Clamp and Seals 2D GUIDES E ONE SIZE DUCT SEAL BELOW FOR STANDARD ACCELAIR 3 .8-2.0mm 2.0-3.0mm 5 TIRES E ONE SIZE TIRE BELOW FOR STANDARD ACCELAIR 3 up to 2.0mm                                                                                                                                                                                                                                                                                                                                                                                                                                                                                                                                                                                                                                                                                                                                               |
| 89491<br>89492<br>89493<br>89494<br>89495<br>89496<br>89497<br>89498<br>89497<br><b>INFEE</b><br>CHOOS<br>89478<br>89478<br>89479<br>89675<br><b>DRIVE</b><br>CHOOD | 3mm Tube Clamp and Seals         4mm Tube Clamp and Seals         5mm Tube Clamp and Seals         6mm Tube Clamp and Seals         7mm Tube Clamp and Seals         8mm Tube Clamp and Seals         8.5mm Tube Clamp and Seals         8.5mm Tube Clamp and Seals         10mm Tube Clamp and Seals         10mm Tube Clamp and Seals         20mm Tube Clamp and Seals         20 ADMM         2.0-3.0mm         3.0-5.0mm <b>E INEE</b> 20 ONE SIZE TIRE BELOW FOR STANDARD ACCELAIR 3                                                                                                                                                                                                                                                                                                                                                                                                                                                                                                                                                                                       |

#### When choosing the Base Model: (items priced individually)

- Pick 1 Buckle plate or 1 Blowing plate
- Pick 1 Tube Clamp and Seal kit
- Pick 1 Infeed Guide

Supplied with a durable waterproof crushproof case