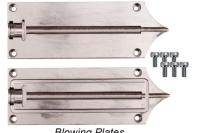

Accelair 3 fitted with buckle plates for sizes .8 to 1.6mm

Accelair 3 fitted with blowing plates for sizes 1.7 to 5mm

| P/N                                                                                                                                                                 | COMPONENT                                                                                                                                                                                                                                                                                                                                                                                                                                                                                                                                                                                                                                                                                                                                                                                                                                                                                                                                                                                                                                                                                                                                                                              |
|---------------------------------------------------------------------------------------------------------------------------------------------------------------------|----------------------------------------------------------------------------------------------------------------------------------------------------------------------------------------------------------------------------------------------------------------------------------------------------------------------------------------------------------------------------------------------------------------------------------------------------------------------------------------------------------------------------------------------------------------------------------------------------------------------------------------------------------------------------------------------------------------------------------------------------------------------------------------------------------------------------------------------------------------------------------------------------------------------------------------------------------------------------------------------------------------------------------------------------------------------------------------------------------------------------------------------------------------------------------------|
|                                                                                                                                                                     | LE PLATES                                                                                                                                                                                                                                                                                                                                                                                                                                                                                                                                                                                                                                                                                                                                                                                                                                                                                                                                                                                                                                                                                                                                                                              |
| CHOOS                                                                                                                                                               | E ONE SIZE BELOW FOR STANDARD ACCELAIR 3                                                                                                                                                                                                                                                                                                                                                                                                                                                                                                                                                                                                                                                                                                                                                                                                                                                                                                                                                                                                                                                                                                                                               |
| 89440                                                                                                                                                               | 1.0mm Buckle Plate                                                                                                                                                                                                                                                                                                                                                                                                                                                                                                                                                                                                                                                                                                                                                                                                                                                                                                                                                                                                                                                                                                                                                                     |
| 89441                                                                                                                                                               | 1.2mm Buckle Plate                                                                                                                                                                                                                                                                                                                                                                                                                                                                                                                                                                                                                                                                                                                                                                                                                                                                                                                                                                                                                                                                                                                                                                     |
| 89442                                                                                                                                                               | 1.4mm Buckle Plate                                                                                                                                                                                                                                                                                                                                                                                                                                                                                                                                                                                                                                                                                                                                                                                                                                                                                                                                                                                                                                                                                                                                                                     |
| 89443                                                                                                                                                               | 1.5mm Buckle Plate                                                                                                                                                                                                                                                                                                                                                                                                                                                                                                                                                                                                                                                                                                                                                                                                                                                                                                                                                                                                                                                                                                                                                                     |
| 89657                                                                                                                                                               | 1.6mm Buckle Plate                                                                                                                                                                                                                                                                                                                                                                                                                                                                                                                                                                                                                                                                                                                                                                                                                                                                                                                                                                                                                                                                                                                                                                     |
| BLOV                                                                                                                                                                | VING PLATES                                                                                                                                                                                                                                                                                                                                                                                                                                                                                                                                                                                                                                                                                                                                                                                                                                                                                                                                                                                                                                                                                                                                                                            |
| CHOOS                                                                                                                                                               | E ONE SIZE DUCT SEAL BELOW FOR STANDARD ACCELAIR 3                                                                                                                                                                                                                                                                                                                                                                                                                                                                                                                                                                                                                                                                                                                                                                                                                                                                                                                                                                                                                                                                                                                                     |
| 89658                                                                                                                                                               | 1.7mm Blowing Plate                                                                                                                                                                                                                                                                                                                                                                                                                                                                                                                                                                                                                                                                                                                                                                                                                                                                                                                                                                                                                                                                                                                                                                    |
| 89661                                                                                                                                                               | 2.0mm Blowing Plate                                                                                                                                                                                                                                                                                                                                                                                                                                                                                                                                                                                                                                                                                                                                                                                                                                                                                                                                                                                                                                                                                                                                                                    |
| 89662                                                                                                                                                               | 2.1mm Blowing Plate                                                                                                                                                                                                                                                                                                                                                                                                                                                                                                                                                                                                                                                                                                                                                                                                                                                                                                                                                                                                                                                                                                                                                                    |
| 89674                                                                                                                                                               | 2.3mm Blowing Plate                                                                                                                                                                                                                                                                                                                                                                                                                                                                                                                                                                                                                                                                                                                                                                                                                                                                                                                                                                                                                                                                                                                                                                    |
| 89666                                                                                                                                                               | 2.5mm Blowing Plate                                                                                                                                                                                                                                                                                                                                                                                                                                                                                                                                                                                                                                                                                                                                                                                                                                                                                                                                                                                                                                                                                                                                                                    |
| 89669                                                                                                                                                               | 2.6mm Blowing Plate                                                                                                                                                                                                                                                                                                                                                                                                                                                                                                                                                                                                                                                                                                                                                                                                                                                                                                                                                                                                                                                                                                                                                                    |
| 89670                                                                                                                                                               | 2.8mm Blowing Plate                                                                                                                                                                                                                                                                                                                                                                                                                                                                                                                                                                                                                                                                                                                                                                                                                                                                                                                                                                                                                                                                                                                                                                    |
| 89671                                                                                                                                                               | 3.0mm Blowing Plate                                                                                                                                                                                                                                                                                                                                                                                                                                                                                                                                                                                                                                                                                                                                                                                                                                                                                                                                                                                                                                                                                                                                                                    |
| 89683                                                                                                                                                               | 3.6mm Blowing Plate                                                                                                                                                                                                                                                                                                                                                                                                                                                                                                                                                                                                                                                                                                                                                                                                                                                                                                                                                                                                                                                                                                                                                                    |
| 89684                                                                                                                                                               | 4.5mm Blowing Plate                                                                                                                                                                                                                                                                                                                                                                                                                                                                                                                                                                                                                                                                                                                                                                                                                                                                                                                                                                                                                                                                                                                                                                    |
| 89685                                                                                                                                                               | 5.0mm Blowing Plate                                                                                                                                                                                                                                                                                                                                                                                                                                                                                                                                                                                                                                                                                                                                                                                                                                                                                                                                                                                                                                                                                                                                                                    |
| TUBE                                                                                                                                                                | CLAMPS AND SEALS                                                                                                                                                                                                                                                                                                                                                                                                                                                                                                                                                                                                                                                                                                                                                                                                                                                                                                                                                                                                                                                                                                                                                                       |
| CHOOS                                                                                                                                                               | E ONE SIZE DUCT SEAL BELOW FOR STANDARD ACCELAIR 3                                                                                                                                                                                                                                                                                                                                                                                                                                                                                                                                                                                                                                                                                                                                                                                                                                                                                                                                                                                                                                                                                                                                     |
|                                                                                                                                                                     |                                                                                                                                                                                                                                                                                                                                                                                                                                                                                                                                                                                                                                                                                                                                                                                                                                                                                                                                                                                                                                                                                                                                                                                        |
| 89491                                                                                                                                                               | 3mm Tube Clamp and Seals                                                                                                                                                                                                                                                                                                                                                                                                                                                                                                                                                                                                                                                                                                                                                                                                                                                                                                                                                                                                                                                                                                                                                               |
|                                                                                                                                                                     |                                                                                                                                                                                                                                                                                                                                                                                                                                                                                                                                                                                                                                                                                                                                                                                                                                                                                                                                                                                                                                                                                                                                                                                        |
| 89491                                                                                                                                                               | 3mm Tube Clamp and Seals<br>4mm Tube Clamp and Seals<br>5mm Tube Clamp and Seals                                                                                                                                                                                                                                                                                                                                                                                                                                                                                                                                                                                                                                                                                                                                                                                                                                                                                                                                                                                                                                                                                                       |
| 89491<br>89492<br>89493                                                                                                                                             | 3mm Tube Clamp and Seals<br>4mm Tube Clamp and Seals                                                                                                                                                                                                                                                                                                                                                                                                                                                                                                                                                                                                                                                                                                                                                                                                                                                                                                                                                                                                                                                                                                                                   |
| 89491<br>89492<br>89493<br>89494                                                                                                                                    | 3mm Tube Clamp and Seals         4mm Tube Clamp and Seals         5mm Tube Clamp and Seals         6mm Tube Clamp and Seals         7mm Tube Clamp and Seals                                                                                                                                                                                                                                                                                                                                                                                                                                                                                                                                                                                                                                                                                                                                                                                                                                                                                                                                                                                                                           |
| 89491<br>89492<br>89493<br>89494<br>89495                                                                                                                           | 3mm Tube Clamp and Seals<br>4mm Tube Clamp and Seals<br>5mm Tube Clamp and Seals<br>6mm Tube Clamp and Seals                                                                                                                                                                                                                                                                                                                                                                                                                                                                                                                                                                                                                                                                                                                                                                                                                                                                                                                                                                                                                                                                           |
| 89491<br>89492                                                                                                                                                      | 3mm Tube Clamp and Seals         4mm Tube Clamp and Seals         5mm Tube Clamp and Seals         6mm Tube Clamp and Seals         7mm Tube Clamp and Seals         8mm Tube Clamp and Seals         8.5mm Tube Clamp and Seals                                                                                                                                                                                                                                                                                                                                                                                                                                                                                                                                                                                                                                                                                                                                                                                                                                                                                                                                                       |
| 89491<br>89492<br>89493<br>89494<br>89495<br>89495<br>89496<br>89497                                                                                                | 3mm Tube Clamp and Seals         4mm Tube Clamp and Seals         5mm Tube Clamp and Seals         6mm Tube Clamp and Seals         7mm Tube Clamp and Seals         8mm Tube Clamp and Seals         10mm Tube Clamp and Seals                                                                                                                                                                                                                                                                                                                                                                                                                                                                                                                                                                                                                                                                                                                                                                                                                                                     |
| 89491<br>89492<br>89493<br>89494<br>89495<br>89495<br>89496<br>89497<br>89498                                                                                       | 3mm Tube Clamp and Seals         4mm Tube Clamp and Seals         5mm Tube Clamp and Seals         6mm Tube Clamp and Seals         7mm Tube Clamp and Seals         8mm Tube Clamp and Seals         8.5mm Tube Clamp and Seals                                                                                                                                                                                                                                                                                                                                                                                                                                                                                                                                                                                                                                                                                                                                                                                                                                                                                                                                                       |
| 89491<br>89492<br>89493<br>89494<br>89495<br>89495<br>89496<br>89497<br>89498<br>89679                                                                              | 3mm Tube Clamp and Seals         4mm Tube Clamp and Seals         5mm Tube Clamp and Seals         6mm Tube Clamp and Seals         7mm Tube Clamp and Seals         8mm Tube Clamp and Seals         10mm Tube Clamp and Seals                                                                                                                                                                                                                                                                                                                                                                                                                                                                                                                                                                                                                                                                                                                                                                                                                                                     |
| 89491<br>89492<br>89493<br>89494<br>89495<br>89496<br>89496<br>89497<br>89498<br>89679<br>INFEE                                                                     | 3mm Tube Clamp and Seals         4mm Tube Clamp and Seals         5mm Tube Clamp and Seals         6mm Tube Clamp and Seals         7mm Tube Clamp and Seals         8mm Tube Clamp and Seals         8mm Tube Clamp and Seals         8.5mm Tube Clamp and Seals         10mm Tube Clamp and Seals         10mm Tube Clamp and Seals         12mm Tube Clamp and Seals                                                                                                                                                                                                                                                                                                                                                                                                                                                                                                                                                                                                                                                                                                                                                                                                                |
| 89491<br>89492<br>89493<br>89494<br>89495<br>89496<br>89496<br>89497<br>89498<br>89679<br><b>INFEE</b><br>CHOOS                                                     | 3mm Tube Clamp and Seals         4mm Tube Clamp and Seals         5mm Tube Clamp and Seals         6mm Tube Clamp and Seals         7mm Tube Clamp and Seals         8mm Tube Clamp and Seals         8mm Tube Clamp and Seals         8.5mm Tube Clamp and Seals         10mm Tube Clamp and Seals         10mm Tube Clamp and Seals         12mm Tube Clamp and Seals         12mm Tube Clamp and Seals         12mm Tube Clamp and Seals                                                                                                                                                                                                                                                                                                                                                                                                                                                                                                                                                                                                                                                                                                                                            |
| 89491<br>89492<br>89493<br>89494<br>89495<br>89496<br>89497<br>89498<br>89679<br>INFEE<br>CHOOS<br>89478                                                            | 3mm Tube Clamp and Seals         4mm Tube Clamp and Seals         5mm Tube Clamp and Seals         6mm Tube Clamp and Seals         7mm Tube Clamp and Seals         8mm Tube Clamp and Seals         8.5mm Tube Clamp and Seals         10mm Tube Clamp and Seals         20mm Tube Clamp and Seals         12mm Tube Clamp and Seals         20mm Tube Clamp and Seals |
| 89491<br>89492<br>89493<br>89494<br>89495<br>89496<br>89496<br>89497<br>89498<br>89679<br>INFEE<br>CHOOS<br>89478<br>89479                                          | 3mm Tube Clamp and Seals         4mm Tube Clamp and Seals         5mm Tube Clamp and Seals         6mm Tube Clamp and Seals         7mm Tube Clamp and Seals         8mm Tube Clamp and Seals         8.5mm Tube Clamp and Seals         10mm Tube Clamp and Seals         2         10mm Tube Clamp and Seals         10mm Tube Clamp and Seals         10mm Tube Clamp and Seals         2         E ONE SIZE DUCT SEAL BELOW FOR STANDARD ACCELAIR 3         .8-2.0mm                                                                                                                                                                                                                                                                                                                                                                                                                                                                                                                                                                                                         |
| 89491<br>89492<br>89493<br>89494<br>89495<br>89496<br>89497<br>89498<br>89498<br>89498<br>89679<br><b>INFEE</b><br>CHOOS<br>89478<br>89479<br>89675<br><b>DRIVE</b> | 3mm Tube Clamp and Seals         4mm Tube Clamp and Seals         5mm Tube Clamp and Seals         6mm Tube Clamp and Seals         7mm Tube Clamp and Seals         8mm Tube Clamp and Seals         8.5mm Tube Clamp and Seals         10mm Tube Clamp and Seals         10mm Tube Clamp and Seals         10mm Tube Clamp and Seals         20mm Tube Clamp and Seals         20 A.0mm         3.0-5.0mm         TIRES                                                                                                                                                                                                                                                                                                                                                                                                                                                                                                                                                                                                                                                        |
| 89491<br>89492<br>89493<br>89494<br>89495<br>89496<br>89497<br>89498<br>89498<br>89498<br>89679<br><b>INFEE</b><br>CHOOS<br>89478<br>89479<br>89675<br><b>DRIVE</b> | 3mm Tube Clamp and Seals         4mm Tube Clamp and Seals         5mm Tube Clamp and Seals         6mm Tube Clamp and Seals         7mm Tube Clamp and Seals         8mm Tube Clamp and Seals         8.5mm Tube Clamp and Seals         10mm Tube Clamp and Seals         10mm Tube Clamp and Seals         10mm Tube Clamp and Seals         20mm Tube Clamp and Seals         20.03.0mm         3.0-5.0mm <b>E INEE</b> 20 ONE SIZE TIRE BELOW FOR STANDARD ACCELAIR 3                                                                                                                                                                                                                                                                                                                                                                                                                                                                                                                                                                                                        |
| 89491<br>89492<br>89493<br>89494<br>89495<br>89496<br>89497<br>89498<br>89498<br>89498<br>89679<br><b>INFEE</b><br>CHOOS<br>89478<br>89479<br>89675<br><b>DRIVE</b> | 3mm Tube Clamp and Seals 4mm Tube Clamp and Seals 5mm Tube Clamp and Seals 5mm Tube Clamp and Seals 7mm Tube Clamp and Seals 8mm Tube Clamp and Seals 8mm Tube Clamp and Seals 10mm Tube Clamp and Seals 10mm Tube Clamp and Seals 12mm Tube Clamp and Seals 12mm Tube Clamp and Seals 2D GUIDES E ONE SIZE DUCT SEAL BELOW FOR STANDARD ACCELAIR 3 .8-2.0mm 2.0-3.0mm 5 TIRES E ONE SIZE TIRE BELOW FOR STANDARD ACCELAIR 3 up to 2.0mm                                                                                                                                                                                                                                                                                                                                                                                                                                                                                                                                                                                                                                                                                                                                               |
| 89491<br>89492<br>89493<br>89494<br>89495<br>89496<br>89497<br>89498<br>89497<br><b>INFEE</b><br>CHOOS<br>89478<br>89478<br>89479<br>89675<br><b>DRIVE</b><br>CHOOD | 3mm Tube Clamp and Seals         4mm Tube Clamp and Seals         5mm Tube Clamp and Seals         6mm Tube Clamp and Seals         7mm Tube Clamp and Seals         8mm Tube Clamp and Seals         8.5mm Tube Clamp and Seals         8.5mm Tube Clamp and Seals         10mm Tube Clamp and Seals         10mm Tube Clamp and Seals         20mm Tube Clamp and Seals         20 ADMM         2.0-3.0mm         3.0-5.0mm <b>E INEE</b> 20 ONE SIZE TIRE BELOW FOR STANDARD ACCELAIR 3                                                                                                                                                                                                                                                                                                                                                                                                                                                                                                                                                                                       |