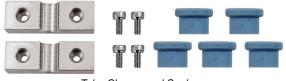

Accelair 3 fitted with buckle plates for sizes .8 to 1.6mm

Accelair 3 fitted with blowing plates for sizes 1.7 to 5mm

| P/N                                                                                                                                                                 | COMPONENT                                                                                                                                                                                                                                                                                                                                                                                                                                                                                                                                                                                                                                                                                                                                                                                                                                                                                                                                                                                                                                                                                                                                                                              |
|---------------------------------------------------------------------------------------------------------------------------------------------------------------------|----------------------------------------------------------------------------------------------------------------------------------------------------------------------------------------------------------------------------------------------------------------------------------------------------------------------------------------------------------------------------------------------------------------------------------------------------------------------------------------------------------------------------------------------------------------------------------------------------------------------------------------------------------------------------------------------------------------------------------------------------------------------------------------------------------------------------------------------------------------------------------------------------------------------------------------------------------------------------------------------------------------------------------------------------------------------------------------------------------------------------------------------------------------------------------------|
|                                                                                                                                                                     | LE PLATES                                                                                                                                                                                                                                                                                                                                                                                                                                                                                                                                                                                                                                                                                                                                                                                                                                                                                                                                                                                                                                                                                                                                                                              |
| CHOOS                                                                                                                                                               | E ONE SIZE BELOW FOR STANDARD ACCELAIR 3                                                                                                                                                                                                                                                                                                                                                                                                                                                                                                                                                                                                                                                                                                                                                                                                                                                                                                                                                                                                                                                                                                                                               |
| 89440                                                                                                                                                               | 1.0mm Buckle Plate                                                                                                                                                                                                                                                                                                                                                                                                                                                                                                                                                                                                                                                                                                                                                                                                                                                                                                                                                                                                                                                                                                                                                                     |
| 89441                                                                                                                                                               | 1.2mm Buckle Plate                                                                                                                                                                                                                                                                                                                                                                                                                                                                                                                                                                                                                                                                                                                                                                                                                                                                                                                                                                                                                                                                                                                                                                     |
| 89442                                                                                                                                                               | 1.4mm Buckle Plate                                                                                                                                                                                                                                                                                                                                                                                                                                                                                                                                                                                                                                                                                                                                                                                                                                                                                                                                                                                                                                                                                                                                                                     |
| 89443                                                                                                                                                               | 1.5mm Buckle Plate                                                                                                                                                                                                                                                                                                                                                                                                                                                                                                                                                                                                                                                                                                                                                                                                                                                                                                                                                                                                                                                                                                                                                                     |
| 89657                                                                                                                                                               | 1.6mm Buckle Plate                                                                                                                                                                                                                                                                                                                                                                                                                                                                                                                                                                                                                                                                                                                                                                                                                                                                                                                                                                                                                                                                                                                                                                     |
| BLOV                                                                                                                                                                | VING PLATES                                                                                                                                                                                                                                                                                                                                                                                                                                                                                                                                                                                                                                                                                                                                                                                                                                                                                                                                                                                                                                                                                                                                                                            |
| CHOOS                                                                                                                                                               | E ONE SIZE DUCT SEAL BELOW FOR STANDARD ACCELAIR 3                                                                                                                                                                                                                                                                                                                                                                                                                                                                                                                                                                                                                                                                                                                                                                                                                                                                                                                                                                                                                                                                                                                                     |
| 89658                                                                                                                                                               | 1.7mm Blowing Plate                                                                                                                                                                                                                                                                                                                                                                                                                                                                                                                                                                                                                                                                                                                                                                                                                                                                                                                                                                                                                                                                                                                                                                    |
| 89661                                                                                                                                                               | 2.0mm Blowing Plate                                                                                                                                                                                                                                                                                                                                                                                                                                                                                                                                                                                                                                                                                                                                                                                                                                                                                                                                                                                                                                                                                                                                                                    |
| 89662                                                                                                                                                               | 2.1mm Blowing Plate                                                                                                                                                                                                                                                                                                                                                                                                                                                                                                                                                                                                                                                                                                                                                                                                                                                                                                                                                                                                                                                                                                                                                                    |
| 89674                                                                                                                                                               | 2.3mm Blowing Plate                                                                                                                                                                                                                                                                                                                                                                                                                                                                                                                                                                                                                                                                                                                                                                                                                                                                                                                                                                                                                                                                                                                                                                    |
| 89666                                                                                                                                                               | 2.5mm Blowing Plate                                                                                                                                                                                                                                                                                                                                                                                                                                                                                                                                                                                                                                                                                                                                                                                                                                                                                                                                                                                                                                                                                                                                                                    |
| 89669                                                                                                                                                               | 2.6mm Blowing Plate                                                                                                                                                                                                                                                                                                                                                                                                                                                                                                                                                                                                                                                                                                                                                                                                                                                                                                                                                                                                                                                                                                                                                                    |
| 89670                                                                                                                                                               | 2.8mm Blowing Plate                                                                                                                                                                                                                                                                                                                                                                                                                                                                                                                                                                                                                                                                                                                                                                                                                                                                                                                                                                                                                                                                                                                                                                    |
| 89671                                                                                                                                                               | 3.0mm Blowing Plate                                                                                                                                                                                                                                                                                                                                                                                                                                                                                                                                                                                                                                                                                                                                                                                                                                                                                                                                                                                                                                                                                                                                                                    |
| 89683                                                                                                                                                               | 3.6mm Blowing Plate                                                                                                                                                                                                                                                                                                                                                                                                                                                                                                                                                                                                                                                                                                                                                                                                                                                                                                                                                                                                                                                                                                                                                                    |
| 89684                                                                                                                                                               | 4.5mm Blowing Plate                                                                                                                                                                                                                                                                                                                                                                                                                                                                                                                                                                                                                                                                                                                                                                                                                                                                                                                                                                                                                                                                                                                                                                    |
| 89685                                                                                                                                                               | 5.0mm Blowing Plate                                                                                                                                                                                                                                                                                                                                                                                                                                                                                                                                                                                                                                                                                                                                                                                                                                                                                                                                                                                                                                                                                                                                                                    |
| TUBE                                                                                                                                                                | CLAMPS AND SEALS                                                                                                                                                                                                                                                                                                                                                                                                                                                                                                                                                                                                                                                                                                                                                                                                                                                                                                                                                                                                                                                                                                                                                                       |
| CHOOS                                                                                                                                                               | E ONE SIZE DUCT SEAL BELOW FOR STANDARD ACCELAIR 3                                                                                                                                                                                                                                                                                                                                                                                                                                                                                                                                                                                                                                                                                                                                                                                                                                                                                                                                                                                                                                                                                                                                     |
|                                                                                                                                                                     |                                                                                                                                                                                                                                                                                                                                                                                                                                                                                                                                                                                                                                                                                                                                                                                                                                                                                                                                                                                                                                                                                                                                                                                        |
| 89491                                                                                                                                                               | 3mm Tube Clamp and Seals                                                                                                                                                                                                                                                                                                                                                                                                                                                                                                                                                                                                                                                                                                                                                                                                                                                                                                                                                                                                                                                                                                                                                               |
|                                                                                                                                                                     |                                                                                                                                                                                                                                                                                                                                                                                                                                                                                                                                                                                                                                                                                                                                                                                                                                                                                                                                                                                                                                                                                                                                                                                        |
| 89491                                                                                                                                                               | 3mm Tube Clamp and Seals<br>4mm Tube Clamp and Seals<br>5mm Tube Clamp and Seals                                                                                                                                                                                                                                                                                                                                                                                                                                                                                                                                                                                                                                                                                                                                                                                                                                                                                                                                                                                                                                                                                                       |
| 89491<br>89492<br>89493                                                                                                                                             | 3mm Tube Clamp and Seals<br>4mm Tube Clamp and Seals                                                                                                                                                                                                                                                                                                                                                                                                                                                                                                                                                                                                                                                                                                                                                                                                                                                                                                                                                                                                                                                                                                                                   |
| 89491<br>89492<br>89493<br>89494                                                                                                                                    | 3mm Tube Clamp and Seals         4mm Tube Clamp and Seals         5mm Tube Clamp and Seals         6mm Tube Clamp and Seals         7mm Tube Clamp and Seals                                                                                                                                                                                                                                                                                                                                                                                                                                                                                                                                                                                                                                                                                                                                                                                                                                                                                                                                                                                                                           |
| 89491<br>89492<br>89493<br>89494<br>89495                                                                                                                           | 3mm Tube Clamp and Seals<br>4mm Tube Clamp and Seals<br>5mm Tube Clamp and Seals<br>6mm Tube Clamp and Seals                                                                                                                                                                                                                                                                                                                                                                                                                                                                                                                                                                                                                                                                                                                                                                                                                                                                                                                                                                                                                                                                           |
| 89491<br>89492                                                                                                                                                      | 3mm Tube Clamp and Seals         4mm Tube Clamp and Seals         5mm Tube Clamp and Seals         6mm Tube Clamp and Seals         7mm Tube Clamp and Seals         8mm Tube Clamp and Seals         8.5mm Tube Clamp and Seals                                                                                                                                                                                                                                                                                                                                                                                                                                                                                                                                                                                                                                                                                                                                                                                                                                                                                                                                                       |
| 89491<br>89492<br>89493<br>89494<br>89495<br>89495<br>89496<br>89497                                                                                                | 3mm Tube Clamp and Seals         4mm Tube Clamp and Seals         5mm Tube Clamp and Seals         6mm Tube Clamp and Seals         7mm Tube Clamp and Seals         8mm Tube Clamp and Seals         10mm Tube Clamp and Seals                                                                                                                                                                                                                                                                                                                                                                                                                                                                                                                                                                                                                                                                                                                                                                                                                                                     |
| 89491<br>89492<br>89493<br>89494<br>89495<br>89495<br>89496<br>89497<br>89498                                                                                       | 3mm Tube Clamp and Seals         4mm Tube Clamp and Seals         5mm Tube Clamp and Seals         6mm Tube Clamp and Seals         7mm Tube Clamp and Seals         8mm Tube Clamp and Seals         8.5mm Tube Clamp and Seals                                                                                                                                                                                                                                                                                                                                                                                                                                                                                                                                                                                                                                                                                                                                                                                                                                                                                                                                                       |
| 89491<br>89492<br>89493<br>89494<br>89495<br>89495<br>89496<br>89497<br>89498<br>89679                                                                              | 3mm Tube Clamp and Seals         4mm Tube Clamp and Seals         5mm Tube Clamp and Seals         6mm Tube Clamp and Seals         7mm Tube Clamp and Seals         8mm Tube Clamp and Seals         10mm Tube Clamp and Seals                                                                                                                                                                                                                                                                                                                                                                                                                                                                                                                                                                                                                                                                                                                                                                                                                                                     |
| 89491<br>89492<br>89493<br>89494<br>89495<br>89496<br>89496<br>89497<br>89498<br>89679<br>INFEE                                                                     | 3mm Tube Clamp and Seals         4mm Tube Clamp and Seals         5mm Tube Clamp and Seals         6mm Tube Clamp and Seals         7mm Tube Clamp and Seals         8mm Tube Clamp and Seals         8mm Tube Clamp and Seals         8.5mm Tube Clamp and Seals         10mm Tube Clamp and Seals         10mm Tube Clamp and Seals         12mm Tube Clamp and Seals                                                                                                                                                                                                                                                                                                                                                                                                                                                                                                                                                                                                                                                                                                                                                                                                                |
| 89491<br>89492<br>89493<br>89494<br>89495<br>89496<br>89496<br>89497<br>89498<br>89679<br><b>INFEE</b><br>CHOOS                                                     | 3mm Tube Clamp and Seals         4mm Tube Clamp and Seals         5mm Tube Clamp and Seals         6mm Tube Clamp and Seals         7mm Tube Clamp and Seals         8mm Tube Clamp and Seals         8mm Tube Clamp and Seals         8.5mm Tube Clamp and Seals         10mm Tube Clamp and Seals         10mm Tube Clamp and Seals         12mm Tube Clamp and Seals         12mm Tube Clamp and Seals         12mm Tube Clamp and Seals                                                                                                                                                                                                                                                                                                                                                                                                                                                                                                                                                                                                                                                                                                                                            |
| 89491<br>89492<br>89493<br>89494<br>89495<br>89496<br>89497<br>89498<br>89679<br>INFEE<br>CHOOS<br>89478                                                            | 3mm Tube Clamp and Seals         4mm Tube Clamp and Seals         5mm Tube Clamp and Seals         6mm Tube Clamp and Seals         7mm Tube Clamp and Seals         8mm Tube Clamp and Seals         8.5mm Tube Clamp and Seals         10mm Tube Clamp and Seals         20mm Tube Clamp and Seals         12mm Tube Clamp and Seals         20mm Tube Clamp and Seals |
| 89491<br>89492<br>89493<br>89494<br>89495<br>89496<br>89496<br>89497<br>89498<br>89679<br>INFEE<br>CHOOS<br>89478<br>89479                                          | 3mm Tube Clamp and Seals         4mm Tube Clamp and Seals         5mm Tube Clamp and Seals         6mm Tube Clamp and Seals         7mm Tube Clamp and Seals         8mm Tube Clamp and Seals         8.5mm Tube Clamp and Seals         10mm Tube Clamp and Seals         2         10mm Tube Clamp and Seals         10mm Tube Clamp and Seals         10mm Tube Clamp and Seals         2         E ONE SIZE DUCT SEAL BELOW FOR STANDARD ACCELAIR 3         .8-2.0mm                                                                                                                                                                                                                                                                                                                                                                                                                                                                                                                                                                                                         |
| 89491<br>89492<br>89493<br>89494<br>89495<br>89496<br>89497<br>89498<br>89498<br>89498<br>89679<br><b>INFEE</b><br>CHOOS<br>89478<br>89479<br>89675<br><b>DRIVE</b> | 3mm Tube Clamp and Seals         4mm Tube Clamp and Seals         5mm Tube Clamp and Seals         6mm Tube Clamp and Seals         7mm Tube Clamp and Seals         8mm Tube Clamp and Seals         8.5mm Tube Clamp and Seals         10mm Tube Clamp and Seals         10mm Tube Clamp and Seals         10mm Tube Clamp and Seals         20mm Tube Clamp and Seals         20 A.0mm         3.0-5.0mm         TIRES                                                                                                                                                                                                                                                                                                                                                                                                                                                                                                                                                                                                                                                        |
| 89491<br>89492<br>89493<br>89494<br>89495<br>89496<br>89497<br>89498<br>89498<br>89498<br>89679<br><b>INFEE</b><br>CHOOS<br>89478<br>89479<br>89675<br><b>DRIVE</b> | 3mm Tube Clamp and Seals         4mm Tube Clamp and Seals         5mm Tube Clamp and Seals         6mm Tube Clamp and Seals         7mm Tube Clamp and Seals         8mm Tube Clamp and Seals         8.5mm Tube Clamp and Seals         10mm Tube Clamp and Seals         10mm Tube Clamp and Seals         10mm Tube Clamp and Seals         20mm Tube Clamp and Seals         20.03.0mm         3.0-5.0mm <b>E INEE</b> 20 ONE SIZE TIRE BELOW FOR STANDARD ACCELAIR 3                                                                                                                                                                                                                                                                                                                                                                                                                                                                                                                                                                                                        |
| 89491<br>89492<br>89493<br>89494<br>89495<br>89496<br>89497<br>89498<br>89498<br>89498<br>89679<br><b>INFEE</b><br>CHOOS<br>89478<br>89479<br>89675<br><b>DRIVE</b> | 3mm Tube Clamp and Seals 4mm Tube Clamp and Seals 5mm Tube Clamp and Seals 5mm Tube Clamp and Seals 7mm Tube Clamp and Seals 8mm Tube Clamp and Seals 8mm Tube Clamp and Seals 10mm Tube Clamp and Seals 10mm Tube Clamp and Seals 12mm Tube Clamp and Seals 12mm Tube Clamp and Seals 2D GUIDES E ONE SIZE DUCT SEAL BELOW FOR STANDARD ACCELAIR 3 .8-2.0mm 2.0-3.0mm 5 TIRES E ONE SIZE TIRE BELOW FOR STANDARD ACCELAIR 3 up to 2.0mm                                                                                                                                                                                                                                                                                                                                                                                                                                                                                                                                                                                                                                                                                                                                               |
| 89491<br>89492<br>89493<br>89494<br>89495<br>89496<br>89497<br>89498<br>89497<br><b>INFEE</b><br>CHOOS<br>89478<br>89478<br>89479<br>89675<br><b>DRIVE</b><br>CHOOD | 3mm Tube Clamp and Seals         4mm Tube Clamp and Seals         5mm Tube Clamp and Seals         6mm Tube Clamp and Seals         7mm Tube Clamp and Seals         8mm Tube Clamp and Seals         8.5mm Tube Clamp and Seals         8.5mm Tube Clamp and Seals         10mm Tube Clamp and Seals         10mm Tube Clamp and Seals         20mm Tube Clamp and Seals         20 ADMM         2.0-3.0mm         3.0-5.0mm <b>E INEE</b> 20 ONE SIZE TIRE BELOW FOR STANDARD ACCELAIR 3                                                                                                                                                                                                                                                                                                                                                                                                                                                                                                                                                                                       |

GENERAL MACHINE PRODUCTS (KT), LLC 3111 OLD LINCOLN HWY, TREVOSE PA 19053 GMPTOOLS.COM 215.357.5500

Tube Clamps and Seals