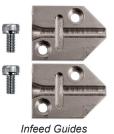

Accelair 3 fitted with buckle plates for sizes .8 to 1.6mm

Accelair 3 fitted with blowing plates for sizes 1.7 to 5mm

| P/N                                                                                                                                                                 | COMPONENT                                                                                                                                                                                                                                                                                                                                                                                                                                                                                                                                                                                                                                                                                                                                                                                                                                                                                                                                                                                                                                                                                                                                                                              |
|---------------------------------------------------------------------------------------------------------------------------------------------------------------------|----------------------------------------------------------------------------------------------------------------------------------------------------------------------------------------------------------------------------------------------------------------------------------------------------------------------------------------------------------------------------------------------------------------------------------------------------------------------------------------------------------------------------------------------------------------------------------------------------------------------------------------------------------------------------------------------------------------------------------------------------------------------------------------------------------------------------------------------------------------------------------------------------------------------------------------------------------------------------------------------------------------------------------------------------------------------------------------------------------------------------------------------------------------------------------------|
|                                                                                                                                                                     | LE PLATES                                                                                                                                                                                                                                                                                                                                                                                                                                                                                                                                                                                                                                                                                                                                                                                                                                                                                                                                                                                                                                                                                                                                                                              |
| CHOOS                                                                                                                                                               | E ONE SIZE BELOW FOR STANDARD ACCELAIR 3                                                                                                                                                                                                                                                                                                                                                                                                                                                                                                                                                                                                                                                                                                                                                                                                                                                                                                                                                                                                                                                                                                                                               |
| 89440                                                                                                                                                               | 1.0mm Buckle Plate                                                                                                                                                                                                                                                                                                                                                                                                                                                                                                                                                                                                                                                                                                                                                                                                                                                                                                                                                                                                                                                                                                                                                                     |
| 89441                                                                                                                                                               | 1.2mm Buckle Plate                                                                                                                                                                                                                                                                                                                                                                                                                                                                                                                                                                                                                                                                                                                                                                                                                                                                                                                                                                                                                                                                                                                                                                     |
| 89442                                                                                                                                                               | 1.4mm Buckle Plate                                                                                                                                                                                                                                                                                                                                                                                                                                                                                                                                                                                                                                                                                                                                                                                                                                                                                                                                                                                                                                                                                                                                                                     |
| 89443                                                                                                                                                               | 1.5mm Buckle Plate                                                                                                                                                                                                                                                                                                                                                                                                                                                                                                                                                                                                                                                                                                                                                                                                                                                                                                                                                                                                                                                                                                                                                                     |
| 89657                                                                                                                                                               | 1.6mm Buckle Plate                                                                                                                                                                                                                                                                                                                                                                                                                                                                                                                                                                                                                                                                                                                                                                                                                                                                                                                                                                                                                                                                                                                                                                     |
| BLOV                                                                                                                                                                | VING PLATES                                                                                                                                                                                                                                                                                                                                                                                                                                                                                                                                                                                                                                                                                                                                                                                                                                                                                                                                                                                                                                                                                                                                                                            |
| CHOOS                                                                                                                                                               | E ONE SIZE DUCT SEAL BELOW FOR STANDARD ACCELAIR 3                                                                                                                                                                                                                                                                                                                                                                                                                                                                                                                                                                                                                                                                                                                                                                                                                                                                                                                                                                                                                                                                                                                                     |
| 89658                                                                                                                                                               | 1.7mm Blowing Plate                                                                                                                                                                                                                                                                                                                                                                                                                                                                                                                                                                                                                                                                                                                                                                                                                                                                                                                                                                                                                                                                                                                                                                    |
| 89661                                                                                                                                                               | 2.0mm Blowing Plate                                                                                                                                                                                                                                                                                                                                                                                                                                                                                                                                                                                                                                                                                                                                                                                                                                                                                                                                                                                                                                                                                                                                                                    |
| 89662                                                                                                                                                               | 2.1mm Blowing Plate                                                                                                                                                                                                                                                                                                                                                                                                                                                                                                                                                                                                                                                                                                                                                                                                                                                                                                                                                                                                                                                                                                                                                                    |
| 89674                                                                                                                                                               | 2.3mm Blowing Plate                                                                                                                                                                                                                                                                                                                                                                                                                                                                                                                                                                                                                                                                                                                                                                                                                                                                                                                                                                                                                                                                                                                                                                    |
| 89666                                                                                                                                                               | 2.5mm Blowing Plate                                                                                                                                                                                                                                                                                                                                                                                                                                                                                                                                                                                                                                                                                                                                                                                                                                                                                                                                                                                                                                                                                                                                                                    |
| 89669                                                                                                                                                               | 2.6mm Blowing Plate                                                                                                                                                                                                                                                                                                                                                                                                                                                                                                                                                                                                                                                                                                                                                                                                                                                                                                                                                                                                                                                                                                                                                                    |
| 89670                                                                                                                                                               | 2.8mm Blowing Plate                                                                                                                                                                                                                                                                                                                                                                                                                                                                                                                                                                                                                                                                                                                                                                                                                                                                                                                                                                                                                                                                                                                                                                    |
| 89671                                                                                                                                                               | 3.0mm Blowing Plate                                                                                                                                                                                                                                                                                                                                                                                                                                                                                                                                                                                                                                                                                                                                                                                                                                                                                                                                                                                                                                                                                                                                                                    |
| 89683                                                                                                                                                               | 3.6mm Blowing Plate                                                                                                                                                                                                                                                                                                                                                                                                                                                                                                                                                                                                                                                                                                                                                                                                                                                                                                                                                                                                                                                                                                                                                                    |
| 89684                                                                                                                                                               | 4.5mm Blowing Plate                                                                                                                                                                                                                                                                                                                                                                                                                                                                                                                                                                                                                                                                                                                                                                                                                                                                                                                                                                                                                                                                                                                                                                    |
| 89685                                                                                                                                                               | 5.0mm Blowing Plate                                                                                                                                                                                                                                                                                                                                                                                                                                                                                                                                                                                                                                                                                                                                                                                                                                                                                                                                                                                                                                                                                                                                                                    |
| TUBE                                                                                                                                                                | CLAMPS AND SEALS                                                                                                                                                                                                                                                                                                                                                                                                                                                                                                                                                                                                                                                                                                                                                                                                                                                                                                                                                                                                                                                                                                                                                                       |
| CHOOS                                                                                                                                                               | E ONE SIZE DUCT SEAL BELOW FOR STANDARD ACCELAIR 3                                                                                                                                                                                                                                                                                                                                                                                                                                                                                                                                                                                                                                                                                                                                                                                                                                                                                                                                                                                                                                                                                                                                     |
|                                                                                                                                                                     |                                                                                                                                                                                                                                                                                                                                                                                                                                                                                                                                                                                                                                                                                                                                                                                                                                                                                                                                                                                                                                                                                                                                                                                        |
| 89491                                                                                                                                                               | 3mm Tube Clamp and Seals                                                                                                                                                                                                                                                                                                                                                                                                                                                                                                                                                                                                                                                                                                                                                                                                                                                                                                                                                                                                                                                                                                                                                               |
|                                                                                                                                                                     |                                                                                                                                                                                                                                                                                                                                                                                                                                                                                                                                                                                                                                                                                                                                                                                                                                                                                                                                                                                                                                                                                                                                                                                        |
| 89491                                                                                                                                                               | 3mm Tube Clamp and Seals<br>4mm Tube Clamp and Seals<br>5mm Tube Clamp and Seals                                                                                                                                                                                                                                                                                                                                                                                                                                                                                                                                                                                                                                                                                                                                                                                                                                                                                                                                                                                                                                                                                                       |
| 89491<br>89492<br>89493                                                                                                                                             | 3mm Tube Clamp and Seals<br>4mm Tube Clamp and Seals                                                                                                                                                                                                                                                                                                                                                                                                                                                                                                                                                                                                                                                                                                                                                                                                                                                                                                                                                                                                                                                                                                                                   |
| 89491<br>89492<br>89493<br>89494                                                                                                                                    | 3mm Tube Clamp and Seals         4mm Tube Clamp and Seals         5mm Tube Clamp and Seals         6mm Tube Clamp and Seals         7mm Tube Clamp and Seals                                                                                                                                                                                                                                                                                                                                                                                                                                                                                                                                                                                                                                                                                                                                                                                                                                                                                                                                                                                                                           |
| 89491<br>89492<br>89493<br>89494<br>89495                                                                                                                           | 3mm Tube Clamp and Seals<br>4mm Tube Clamp and Seals<br>5mm Tube Clamp and Seals<br>6mm Tube Clamp and Seals                                                                                                                                                                                                                                                                                                                                                                                                                                                                                                                                                                                                                                                                                                                                                                                                                                                                                                                                                                                                                                                                           |
| 89491<br>89492                                                                                                                                                      | 3mm Tube Clamp and Seals         4mm Tube Clamp and Seals         5mm Tube Clamp and Seals         6mm Tube Clamp and Seals         7mm Tube Clamp and Seals         8mm Tube Clamp and Seals         8.5mm Tube Clamp and Seals                                                                                                                                                                                                                                                                                                                                                                                                                                                                                                                                                                                                                                                                                                                                                                                                                                                                                                                                                       |
| 89491<br>89492<br>89493<br>89494<br>89495<br>89495<br>89496<br>89497                                                                                                | 3mm Tube Clamp and Seals         4mm Tube Clamp and Seals         5mm Tube Clamp and Seals         6mm Tube Clamp and Seals         7mm Tube Clamp and Seals         8mm Tube Clamp and Seals         10mm Tube Clamp and Seals                                                                                                                                                                                                                                                                                                                                                                                                                                                                                                                                                                                                                                                                                                                                                                                                                                                     |
| 89491<br>89492<br>89493<br>89494<br>89495<br>89495<br>89496<br>89497<br>89498                                                                                       | 3mm Tube Clamp and Seals         4mm Tube Clamp and Seals         5mm Tube Clamp and Seals         6mm Tube Clamp and Seals         7mm Tube Clamp and Seals         8mm Tube Clamp and Seals         8.5mm Tube Clamp and Seals                                                                                                                                                                                                                                                                                                                                                                                                                                                                                                                                                                                                                                                                                                                                                                                                                                                                                                                                                       |
| 89491<br>89492<br>89493<br>89494<br>89495<br>89495<br>89496<br>89497<br>89498<br>89679                                                                              | 3mm Tube Clamp and Seals         4mm Tube Clamp and Seals         5mm Tube Clamp and Seals         6mm Tube Clamp and Seals         7mm Tube Clamp and Seals         8mm Tube Clamp and Seals         10mm Tube Clamp and Seals                                                                                                                                                                                                                                                                                                                                                                                                                                                                                                                                                                                                                                                                                                                                                                                                                                                     |
| 89491<br>89492<br>89493<br>89494<br>89495<br>89496<br>89496<br>89497<br>89498<br>89679<br>INFEE                                                                     | 3mm Tube Clamp and Seals         4mm Tube Clamp and Seals         5mm Tube Clamp and Seals         6mm Tube Clamp and Seals         7mm Tube Clamp and Seals         8mm Tube Clamp and Seals         8mm Tube Clamp and Seals         8.5mm Tube Clamp and Seals         10mm Tube Clamp and Seals         10mm Tube Clamp and Seals         12mm Tube Clamp and Seals                                                                                                                                                                                                                                                                                                                                                                                                                                                                                                                                                                                                                                                                                                                                                                                                                |
| 89491<br>89492<br>89493<br>89494<br>89495<br>89496<br>89496<br>89497<br>89498<br>89679<br><b>INFEE</b><br>CHOOS                                                     | 3mm Tube Clamp and Seals         4mm Tube Clamp and Seals         5mm Tube Clamp and Seals         6mm Tube Clamp and Seals         7mm Tube Clamp and Seals         8mm Tube Clamp and Seals         8mm Tube Clamp and Seals         8.5mm Tube Clamp and Seals         10mm Tube Clamp and Seals         10mm Tube Clamp and Seals         12mm Tube Clamp and Seals         12mm Tube Clamp and Seals         12mm Tube Clamp and Seals                                                                                                                                                                                                                                                                                                                                                                                                                                                                                                                                                                                                                                                                                                                                            |
| 89491<br>89492<br>89493<br>89494<br>89495<br>89496<br>89497<br>89498<br>89679<br>INFEE<br>CHOOS<br>89478                                                            | 3mm Tube Clamp and Seals         4mm Tube Clamp and Seals         5mm Tube Clamp and Seals         6mm Tube Clamp and Seals         7mm Tube Clamp and Seals         8mm Tube Clamp and Seals         8.5mm Tube Clamp and Seals         10mm Tube Clamp and Seals         20mm Tube Clamp and Seals         12mm Tube Clamp and Seals         20mm Tube Clamp and Seals |
| 89491<br>89492<br>89493<br>89494<br>89495<br>89496<br>89496<br>89497<br>89498<br>89679<br>INFEE<br>CHOOS<br>89478<br>89479                                          | 3mm Tube Clamp and Seals         4mm Tube Clamp and Seals         5mm Tube Clamp and Seals         6mm Tube Clamp and Seals         7mm Tube Clamp and Seals         8mm Tube Clamp and Seals         8.5mm Tube Clamp and Seals         10mm Tube Clamp and Seals         2         10mm Tube Clamp and Seals         10mm Tube Clamp and Seals         10mm Tube Clamp and Seals         2         E ONE SIZE DUCT SEAL BELOW FOR STANDARD ACCELAIR 3         .8-2.0mm                                                                                                                                                                                                                                                                                                                                                                                                                                                                                                                                                                                                         |
| 89491<br>89492<br>89493<br>89494<br>89495<br>89496<br>89497<br>89498<br>89498<br>89498<br>89679<br><b>INFEE</b><br>CHOOS<br>89478<br>89479<br>89675<br><b>DRIVE</b> | 3mm Tube Clamp and Seals         4mm Tube Clamp and Seals         5mm Tube Clamp and Seals         6mm Tube Clamp and Seals         7mm Tube Clamp and Seals         8mm Tube Clamp and Seals         8.5mm Tube Clamp and Seals         10mm Tube Clamp and Seals         10mm Tube Clamp and Seals         10mm Tube Clamp and Seals         20mm Tube Clamp and Seals         20 A.0mm         3.0-5.0mm         TIRES                                                                                                                                                                                                                                                                                                                                                                                                                                                                                                                                                                                                                                                        |
| 89491<br>89492<br>89493<br>89494<br>89495<br>89496<br>89497<br>89498<br>89498<br>89498<br>89679<br><b>INFEE</b><br>CHOOS<br>89478<br>89479<br>89675<br><b>DRIVE</b> | 3mm Tube Clamp and Seals         4mm Tube Clamp and Seals         5mm Tube Clamp and Seals         6mm Tube Clamp and Seals         7mm Tube Clamp and Seals         8mm Tube Clamp and Seals         8.5mm Tube Clamp and Seals         10mm Tube Clamp and Seals         10mm Tube Clamp and Seals         10mm Tube Clamp and Seals         20mm Tube Clamp and Seals         20.03.0mm         3.0-5.0mm <b>E INEE</b> 20 ONE SIZE TIRE BELOW FOR STANDARD ACCELAIR 3                                                                                                                                                                                                                                                                                                                                                                                                                                                                                                                                                                                                        |
| 89491<br>89492<br>89493<br>89494<br>89495<br>89496<br>89497<br>89498<br>89498<br>89498<br>89679<br><b>INFEE</b><br>CHOOS<br>89478<br>89479<br>89675<br><b>DRIVE</b> | 3mm Tube Clamp and Seals 4mm Tube Clamp and Seals 5mm Tube Clamp and Seals 5mm Tube Clamp and Seals 7mm Tube Clamp and Seals 8mm Tube Clamp and Seals 8mm Tube Clamp and Seals 10mm Tube Clamp and Seals 10mm Tube Clamp and Seals 12mm Tube Clamp and Seals 12mm Tube Clamp and Seals 2D GUIDES E ONE SIZE DUCT SEAL BELOW FOR STANDARD ACCELAIR 3 .8-2.0mm 2.0-3.0mm 5 TIRES E ONE SIZE TIRE BELOW FOR STANDARD ACCELAIR 3 up to 2.0mm                                                                                                                                                                                                                                                                                                                                                                                                                                                                                                                                                                                                                                                                                                                                               |
| 89491<br>89492<br>89493<br>89494<br>89495<br>89496<br>89497<br>89498<br>89497<br><b>INFEE</b><br>CHOOS<br>89478<br>89478<br>89479<br>89675<br><b>DRIVE</b><br>CHOOD | 3mm Tube Clamp and Seals         4mm Tube Clamp and Seals         5mm Tube Clamp and Seals         6mm Tube Clamp and Seals         7mm Tube Clamp and Seals         8mm Tube Clamp and Seals         8.5mm Tube Clamp and Seals         8.5mm Tube Clamp and Seals         10mm Tube Clamp and Seals         10mm Tube Clamp and Seals         20mm Tube Clamp and Seals         20 ADMM         2.0-3.0mm         3.0-5.0mm <b>E INEE</b> 20 ONE SIZE TIRE BELOW FOR STANDARD ACCELAIR 3                                                                                                                                                                                                                                                                                                                                                                                                                                                                                                                                                                                       |