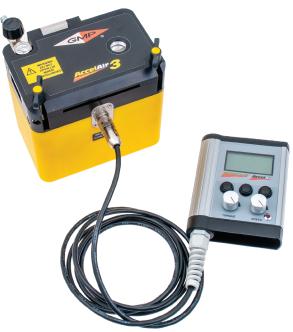

# Accelair 3 Cable Blowing Machine

The AccelAir 3 Blown Fiber Machine is the latest complement to the range of fiber optic blowing equipment available from GMP. Designed to suit the smaller end of fiber range from 2-12 fibers (.08-5mm dia.), AccelAir 3 completes the range of Tornado, JetSteam, Hurricane, AirStream, and Whisper fiber blowing installation systems all from GMP.

A compact integrated fiber-blowing machine, the AccelAir 3 benefits from full automation and fiber management. Its sophisticated fiber protection is designed to help ensure that the blown fiber mechanical and optical integrity is maintained. The machine is self-contained and only requires an electrical supply and compressed air to operate.

## Supplied With All Machines

AccelAir 3 Cable Blowing Machine Remote Control Toolkit Heavy-duty weatherproof case Manual